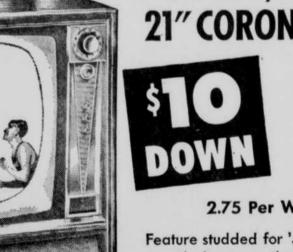

Slim-line Styling! Advanced Engineering! 21" CORONADO "ARDMORE"

2.75 Per Week, Payable Monthly

Feature studded for '59 including a new Tube Saver that greatly increases the life of all tubes! Powerful chassis, range selector control, aluminized picture tube-all add up to brighter, sharper picture. Two Hi-Fi speakers for full-range sound and excellent tone. Distinctive slim-line cabinet has functional swivel base for comfortable roomwide viewing. Richly finished in mahogany grain.