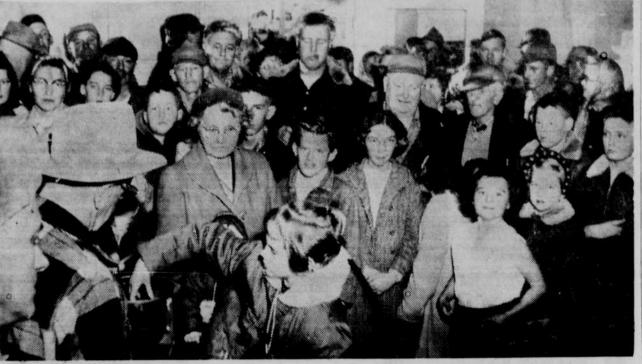

This photo was snapped during Saturday's 4 p. m., distribution of dressed turkeys under sponsorship of Chamber of Commerce.-The Frontier Photo.

Large Crowd Sees Farce Comedy

(Photo at left.)

INMAN-The Inman high jun ior class play presented a situation at Highgate House that was sufficiently bewildering. The play was presented Tuesday evening, November 26.