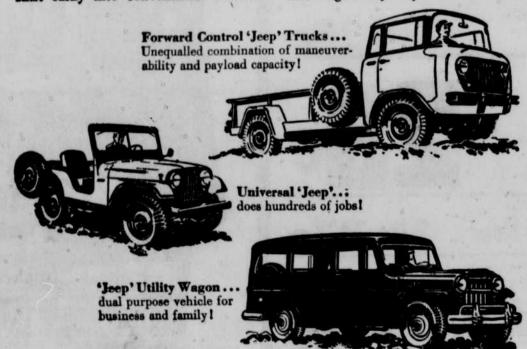

# A test-drive will prove why 'Jeep' vehicles will do your jobs better!

Rugged 'Jeep' vehicles save you time and money on job-after-job.

They have the extra traction of 'Jeep' 4-wheel drive to maneuver easily where ordinary trucks can't go-through mud, sand, soft earth or over rough, rocky country, in good weather or bad. They shift easily into conventional 2-wheel

drive for economical highway travel. With power take-off, these workhorse vehicles operate a wide variety of special equipment. And their rugged stamina stands up under the toughest use 365 days a year. Today!-make a date to see and drive the 'Jeep' vehicle that's right for your jobs.

The JEED family of 4-Wheel-Drive vehicles

WILLYS...world's largest manufacturers of 4-Wheel-Drive vehicles Get an on-the-job demonstration today! D&S MOTOR CO.

125 W. Douglas

O'Neill, Nebr.

GAS so automatic - clean - convenient