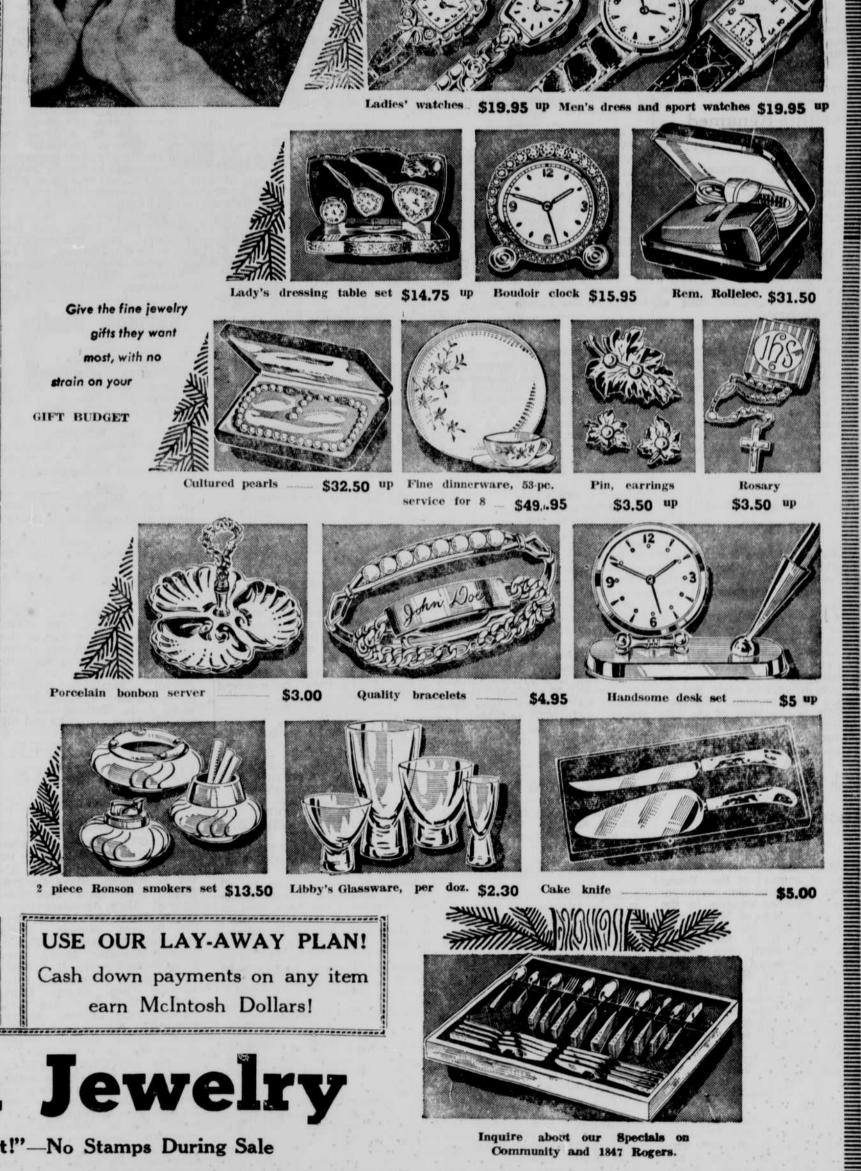

## for him...

- RONSON CIGARET LIGHTERS 3.50 up
- ZIPPO CIGARET 3.50 up LIGHTERS
- BILLFOLDS 2.95 up
- TIE CLASPS 1.50 up
- SCHAFFER, PARKER, WATERMAN PENS \_ 1.95 up

## for her...

- RONSON LADIES' SHAVERS Regular 14.95 — Special \_ 9.95
- LADIES' HAND-TOOLED LEATHER PURSES \_ 1.50 up
- SILVER CHESTS 6.50 • SPEIDEL WATCH
- BAND 7.95 up CROSSES 2.25 up IDENTIFICATION 4.95 up BRACELETS • JEWEL CASES 5.00 up DRESSER SETS 12.50 up CHINA Haviland Noritke Sango for the Give the fine jewelry home .... gifts they want most, with no HAND-HAMMERED BRASS strain on your SUGARERS and CREAMERS Only 1.50 up GIFT BUDGET • SAUCE LADELS \_\_\_\_ 79c up TV LAMPS 6.00 up • ALUM. TRAYS 7.00 up CAMBRIDGE & FOSTORIA CRYSTAL 16-PC. STARTER SET Porcelain bonbon server 13.95 ultimate in versatile . . . for dining setting Bob White loors or out for partying casual DINNERWARD daily service! **OPEN EVENINGS!** Nov. 21st Thursday Nov. 23rd - 30th Saturdays **McIntosh Jewelry** "Where Price and Quality Meet!"-No Stamps During Sale