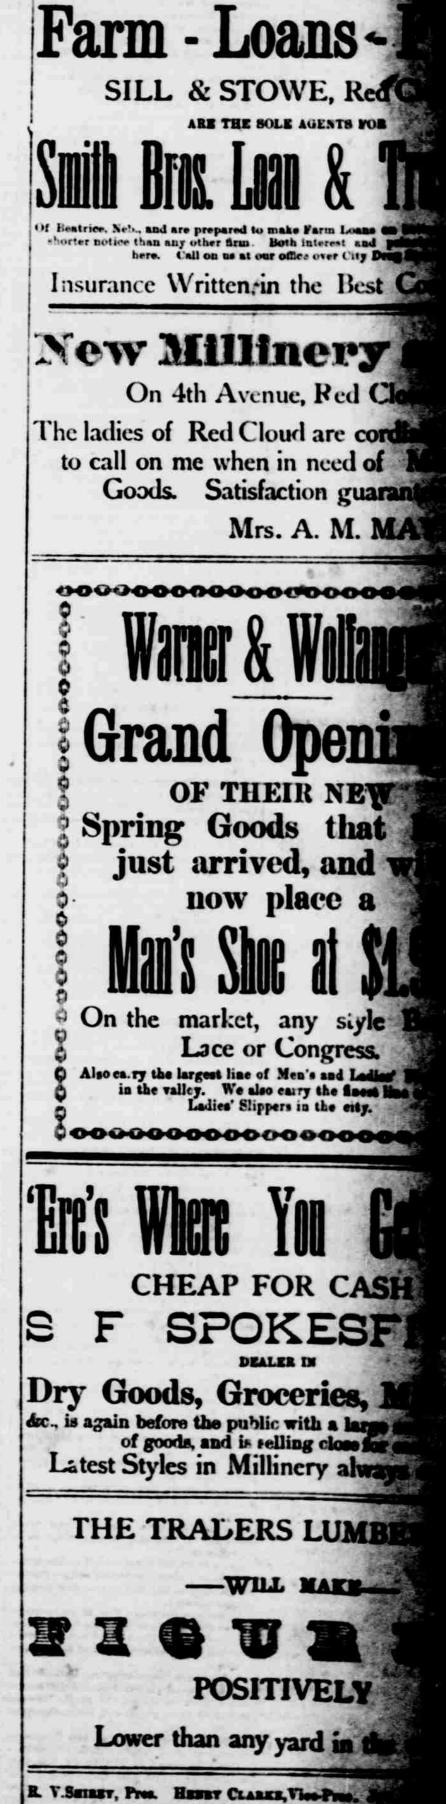

Vol. 16.

RED CLOUD, WEBSTER COUNTY, NEB., FRIDAY, MAY 10, 1889.

## RED CLOUD, MAY 7. Western and Southern Mercantile Association

Will offer for the next 30 DAYS their entire stock AT COST consisting of



## +Dry Goods, Clothing,+

Boots, Shoes, Hats, Caps, and Notions. This is no catch penny advertisement, but a bonafide clearance sale at cost. Look at the following prices of a few of our Dress Goods, &c

| All wool                                                                                                         | cash    | mere          | for        | •           | 60c            | former       | price         | -                             | 85c                                                                                                            |
|------------------------------------------------------------------------------------------------------------------|---------|---------------|------------|-------------|----------------|--------------|---------------|-------------