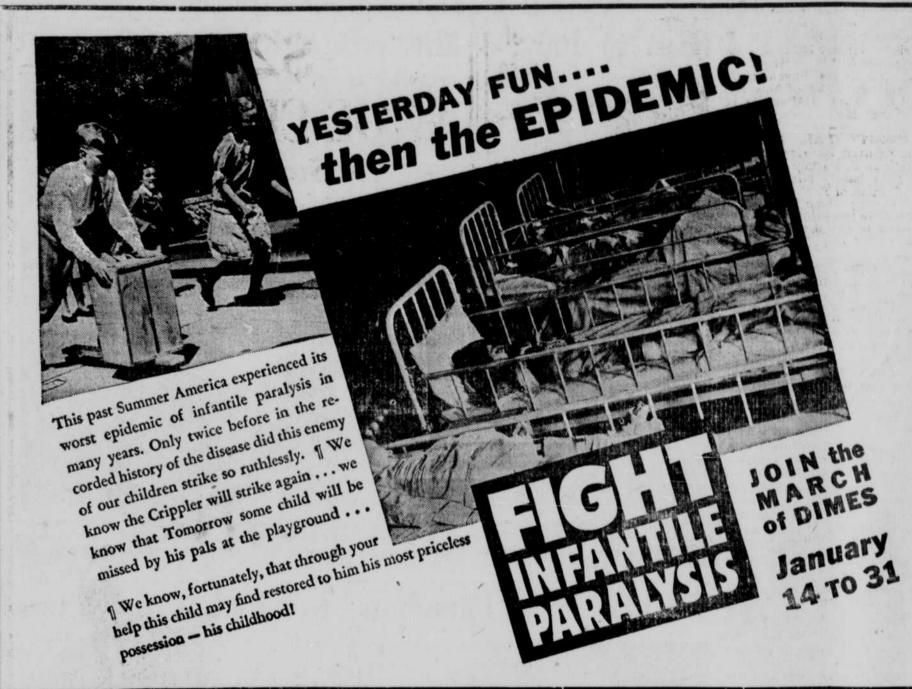

THE FRONTIER, O'NEILL, NEBRASKA, THURSDAY, JANUARY 20, 1944



and other relatives ad friends.

Miss Edna O'Malley of Denver,<br/>Colo., returned home Sunday, af-<br/>ter spending the week visiting<br/>her parents near Chambers and<br/>other relatives and friends here.<br/>Miss Mary Lois Mohr spent the<br/>week-end in Atkinson visiting her<br/>Mrs. and Mrs. Art Stewart and<br/>of Lynch visited at theSeaman 1-c Vincent Streeter re-<br/>turned to New Orleans, La., last<br/>Friday, after spending his leave<br/>other relatives and friends here.<br/>Mrs. Mary Lois Mohr spent the<br/>week-end in Atkinson visiting her<br/>of Lynch visited at theEsther Cole Harris went down<br/>to Sioux City last Monday, where<br/>she spent the day visiting her son,<br/>Ross, who is receiving medical<br/>care in a hospital there.<br/>Mrs. B. J. Shemwell returned<br/>to work