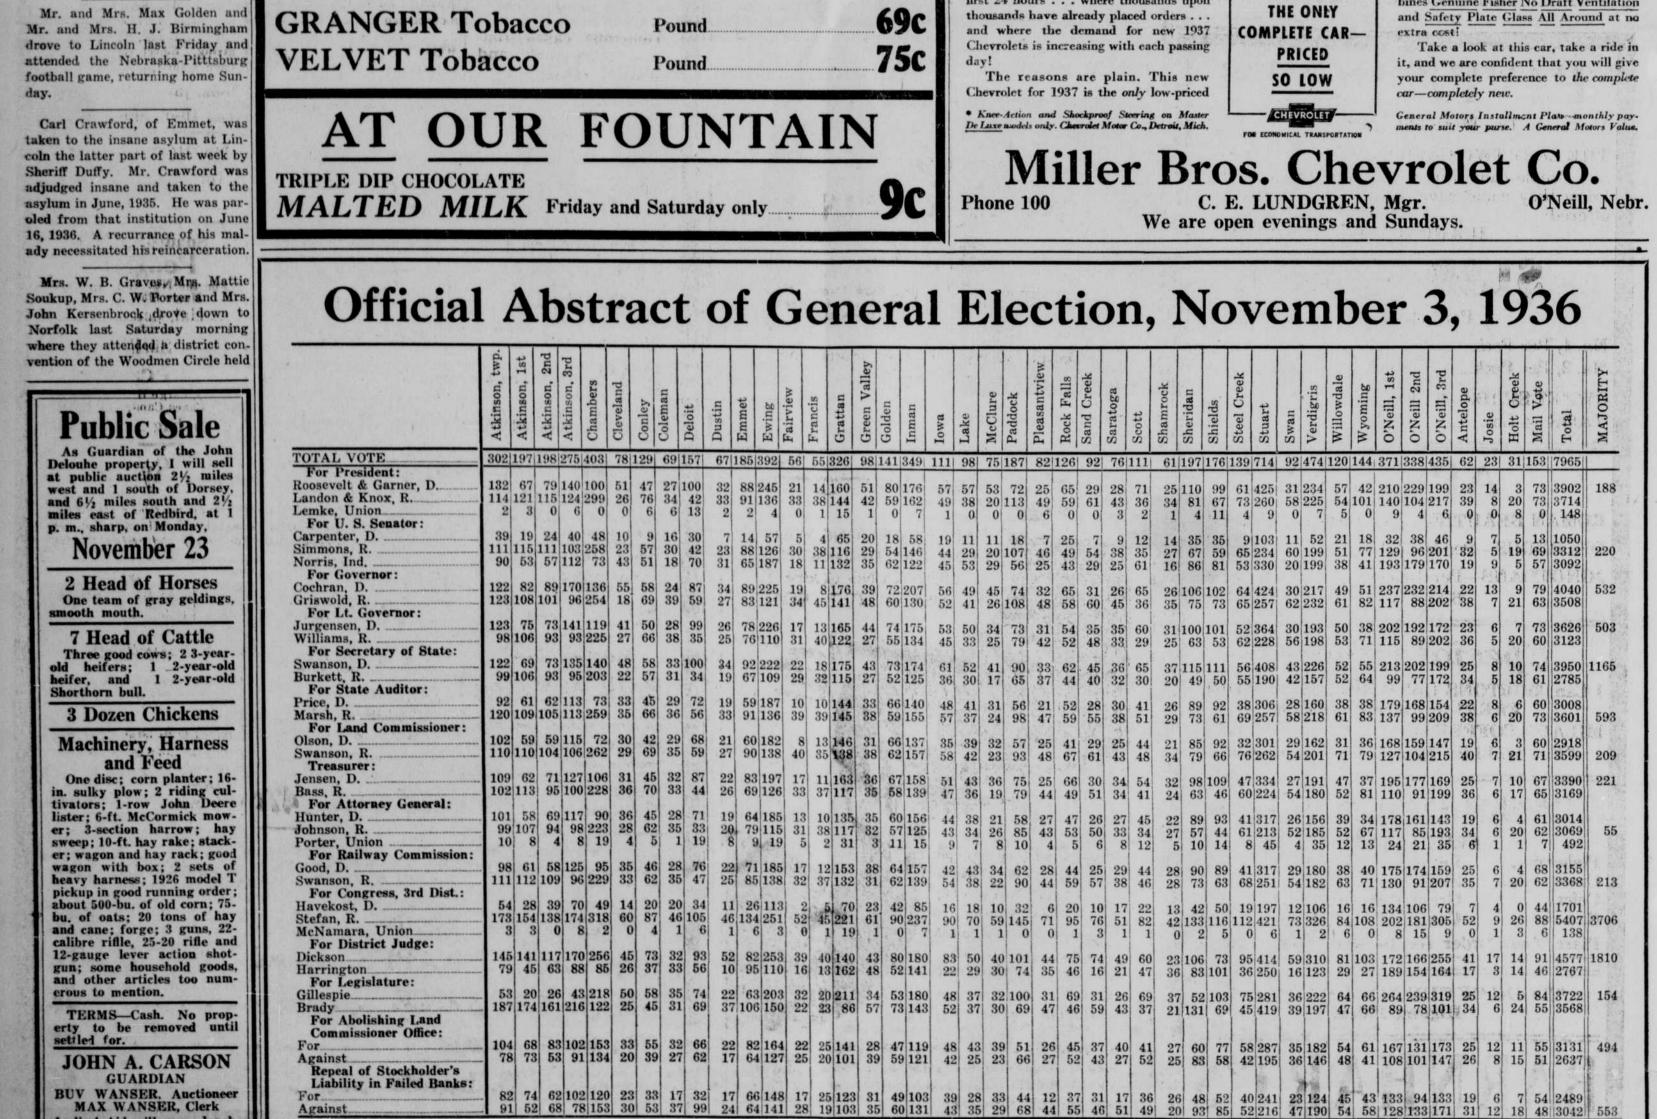

Against.

Ladies' Aid will serve lunch.

first 24 hours . . . where thousands upon

bines Genuine Fisher No Draft Ventilation

M

....

UPH J