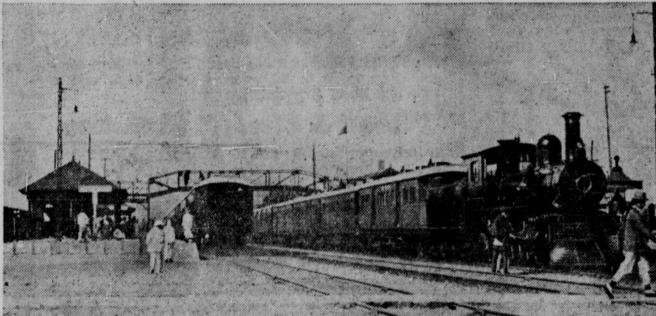

## Shanhaikwan Is the Gateway to North China

This is the railway station at Shanhaikwan, "the Gateway to North China," where Japan massed troops preparatory for an invasion of north China. Japan took Shanhaikwan after bitter fighting in the winter campaign of 1932-33. It is a gateway through the seaward end of the great wall.