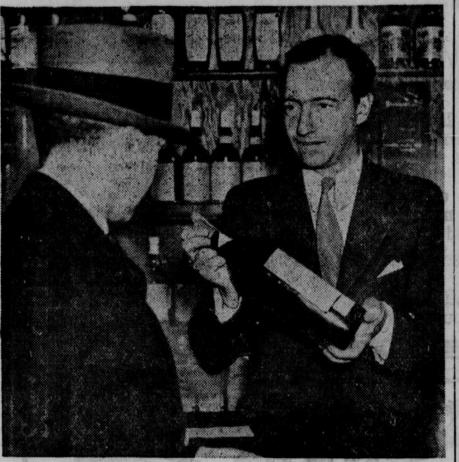

is seen beside the statue. He also Prince Vasili Romanoff, son of the late Grand Duke Alexander, whose gave the park in which the monuoncle was the late czar of all the Russias, working in a Los Angeles store. I ment is placed.