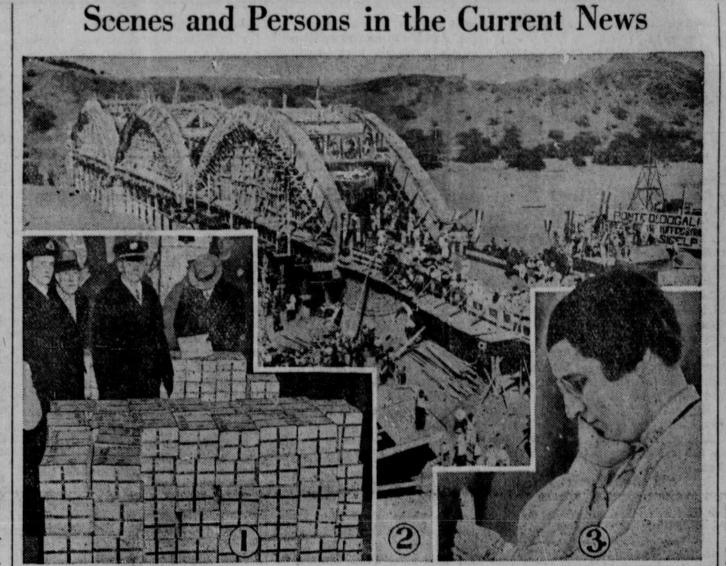

Santa Claus (Ind.) Gets an Appropriate Monument

This 20-ton granite monument of Santa Claus was donated to the little town of Santa Claus, Ind.,

by Carl A. Barrett, Chicagoan, who

has some weight.

1-Millions of dollars in gold being unloaded from the liners Majestic and Alaunia at New York. 2-Massive bridge across the Enticcio river being constructed by the Italian army, 3-Mrs. Ellot Evans of Chicago, woman member of the team that won the national mixed pair championship in the American Bridge league tournament in Chicago.