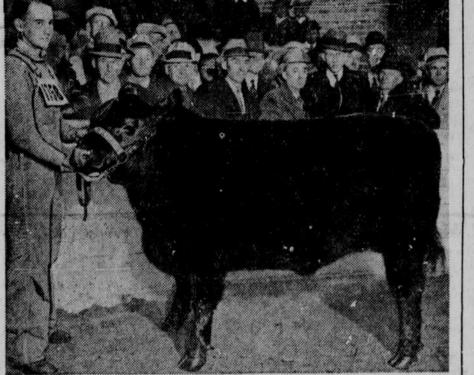

Pat's Blue Ribbon, black Angus steer raised by Cleo E. Yoder of Wellman, Iowa, was declared the grand champion steer at the Internacorrespondent was charged in Rus- tional Live Stock exposition in Chicago. The animal was auctioned to sia. Soviet officials are determined a Chicago packer at \$3 a pound, bringing \$3,150 to its young owner, who is shown above with the steer.