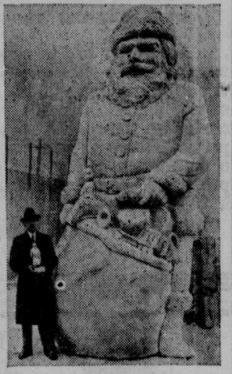

Santa Claus (Ind.) Gets an Appropriate Monument

This 20-ton granite monument of Santa Claus was donated to the little town of Santa Claus, Ind.,

by Carl A. Barrett, Chicagoan, who

has some weight.

1-Millions of dollars in gold being unloaded from the liners Majestic and Alaunia at New York. 2-Massive bridge across the Enticcio river being constructed by the Italian army, 3-Mrs. Ellot Evans of Chicago, woman member of the team that won the national mixed pair championship in the American Bridge league tournament in Chicago.