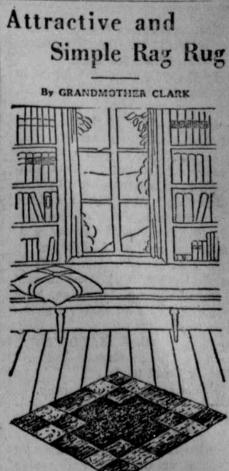

This design is very attractive and a simple rug to make if a square rug is desired. This rug measures 32 Inches and requires about 3 pounds of rags to crochet. Each section is crocheted separately and then slipstitched together. This model proven that really charming rugs can be made from rags. This is known as "Arbor Window" rug and should be made up in colors to match the furaishings in the room

This is one of the twenty beautiful rugs shown in our rug book No. 24. Full directions are given for this rug and also the nineteen others. Send fifteen cents to our rug department for rug book No. 24. If you need a hook to crochet your rug with send twenty-five cents for both hook and rug book.