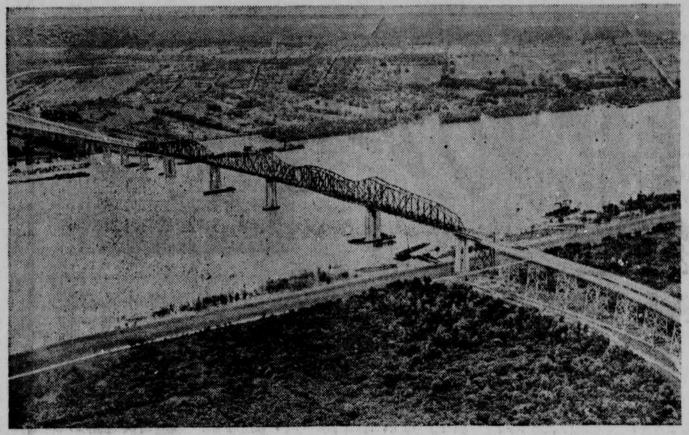

# World's Longest Railway Bridge Opened

With pageantry and oratory the Huey P. Long bridge, a \$13,000,000 combination rail and highway span across the Mississippi river three and one-half miles above New Orleans, was dedicated and opened to traffic. It is the longest railway bridge in the world, 4.4 miles over all, and the vertical clearance at extreme high water is 135 feet.