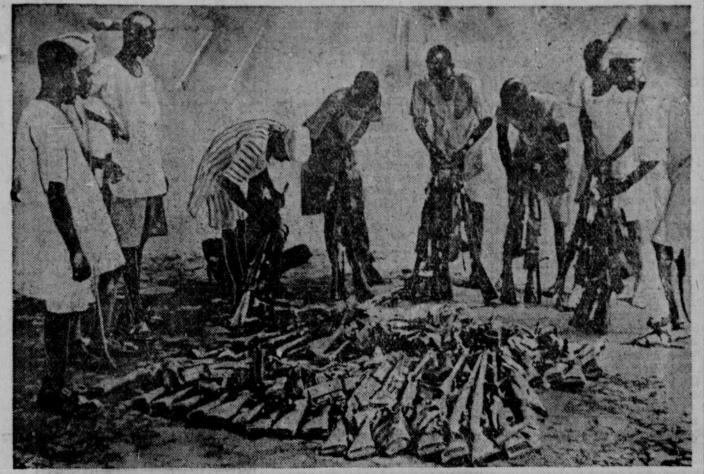

## To the Victors Belong the Spoils

Italian rifles and ammunition captured by Ethiopian troops during a skirmish on the southern front are dis tributed to warrior recruits.

**Russian Prince Now Sells Liquor** 