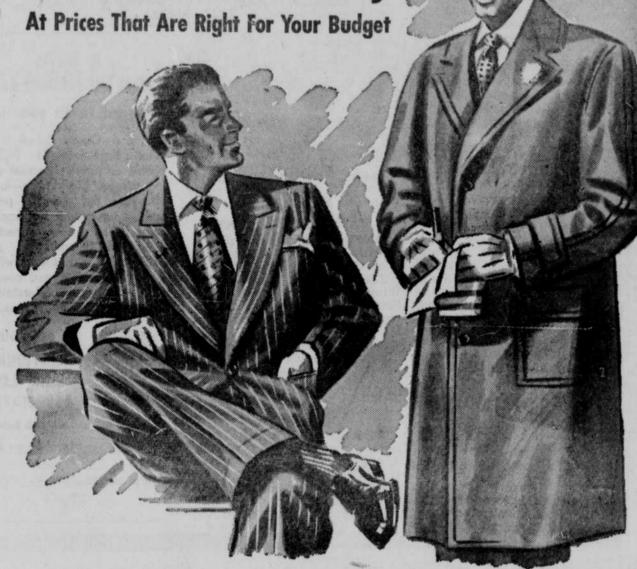

#### Smartness And Economy Is Emphasized In Every Detail For Men Who Value Their Appearance And Their Pocketbook

MEN'S SUITS . . . Hard finished worsteds in double breasted full drapes or single breasted semi-drape. Trousers are pleated. Latest patterns of

stripes, plaids.

Sizes 36-46.....

COVERT TOP COATS

wool fabric that is water repellent.
Rayon yoke lined. Single breasted,
box style with a fly front and notched lapels! Natural color. Sizes 36-46

A MAN ALWAYS NEEDS MORE SLACKS! All kinds of men's slacks! 100% worsted serge, Bedford cords, gabardine, flannels! Pleated fronts and zipper flys. Sizes 29-42....