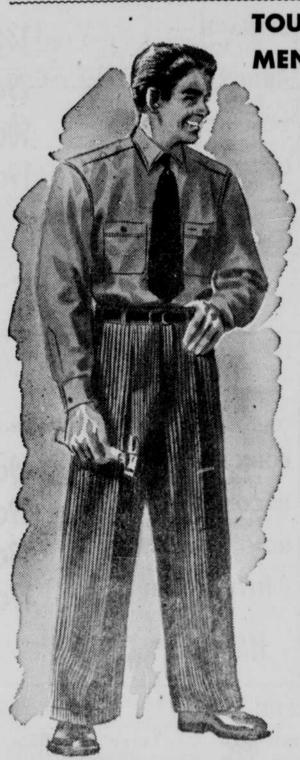

### TOUGH WORK CLOTHES FOR MEN WHO NEED 'EM TOUGH

MEN'S SHOP CAP 49¢

Blue denim shop cap in engineer's style with 8 pleats. Sizes 65/8-71/2.

MEN'S WORK SOCKS

These are regular length with looped top and toe. Varied colors. Sz. 10-12.