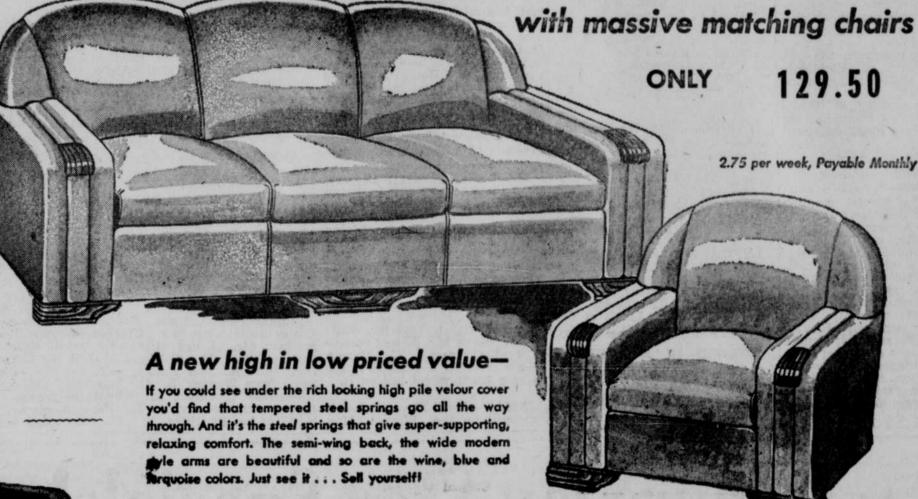

### WHITE ENAMEL

- · Metal Flour and Bread Box
- Easy-Sliding Porcelain Top Sparkling Black or Red Trim

54.95

New Arrivals in VELOUR SOFAS

HAMPER

Beautiful AXMINISTER and VELVET WILTON

69.50 to 72.50

69.50 to 76.50

GIANT SIZE, 12"x22"x29" 5.95

DROP-LEAF TABLES \_\_\_ 24.95

2 only-1 mahogany and 1 walnut. Gateleg style. Formerly \$34.95.

BED SPRINGS ..... 9.95 to 19.95 A large assortment has just

arrived. Hurry!

Ideal space savers for small home or apartment. Covers in velours, velvets or tapestries. Priced from . . . .

64.50 TO 92.50