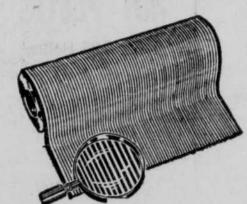

# 36" Corrugated Matting

13<sup>c</sup> Running Foot

Serviceable, WATERPROOF matting, 36 inches wide . . to use on porches, steps, hallways; in front of laundry tubs, sinks, or as mats on sink counter to protect dishes.