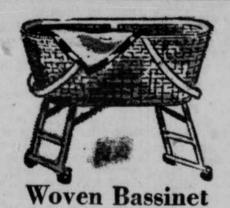

Of heavy fibre; maple plywood inside. Has carrying handles and folding legs. Size, 20" x 34" x 12".