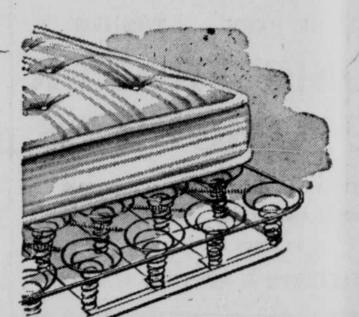

Put This Innerspring Mattress on Your Bed . . . Wake Refreshed!

It's filled with coil springs . . . . 4 handles, ventilators, sturdy ticking. 54" wide.

Single Deck Coil Spring ::: with platform top, stabilizers; 12.95