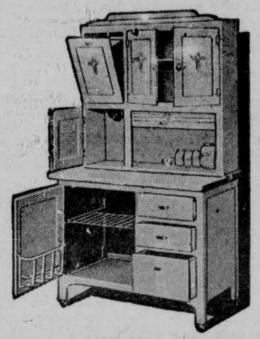

Of heavy fibre; maple plywood inside. Has carrying handles and folding legs. Size, 20" x 34" x 12".

### VENETIAN BLINDS

Made to fit your windows . . . . two weeks' delivery pervice.

DINING ROOM CHAIRS..... 10.95

Just received. In mahogany to match Duncan Phyfe Tables.

10% Down Use our Easy Payment Plan!

# Gambles /

OPEN EVENINGS BY APPOINTMENT





### WHITE ENAMEL

- · Metal Flour and Bread Box
- Easy-Sliding Porcelain Top Sparkling Black or Red Trim

54.95



New Arrivals in VELOUR SOFAS

HAMPER

Beautiful AXMINISTER and VELVET WILTON

69.50 to 72.50

69.50 to 76.50

104.50

113 x 12

12 x 15

Always a househo'd need. . . Plenty of hampers to hide away soiled bedding 'till laundry time. This spacious style 20" x 12" x 28" has a loomwoven body over wood, plastic-like finish, decorated front panel.

GIANT SIZE, 12"x22"x29" 5.95

DROP-LEAF TABLES \_\_\_ 24.95

2 only-1 mahogany and 1 walnut. Gateleg style. Formerly \$34.95.

BED SPRINGS ..... 9.95 to 19.95 A large assortment has just

arrived. Hurry!



Ideal space savers for small home or apartment. Covers in velours, velvets or tapestries. Priced from . . . .

64.50 TO 92.50



##