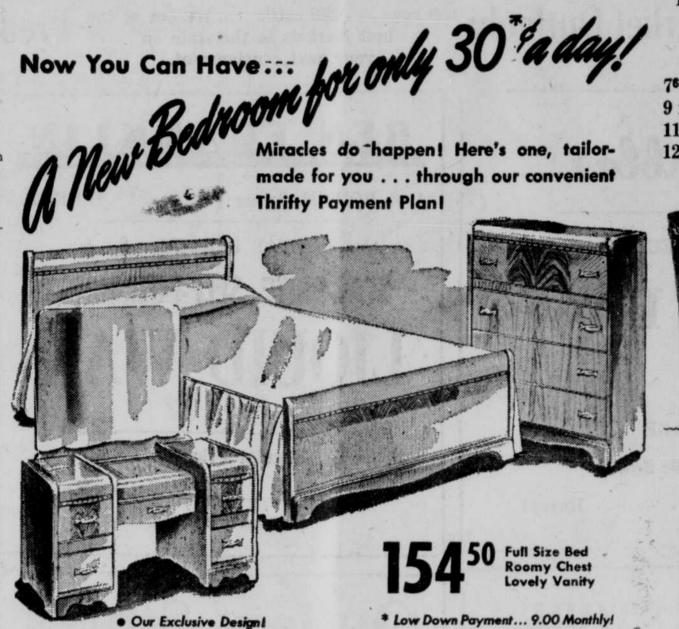

39.50

- Lustrous, hand-rubbed Walnut
- Modern Waterfall Design
- Built to Last for Years!

Have the charm and warmth of Walnut for your bedroom! Lots of drawer space ... Come in soon and see this really beautiful Bedroom Suite!