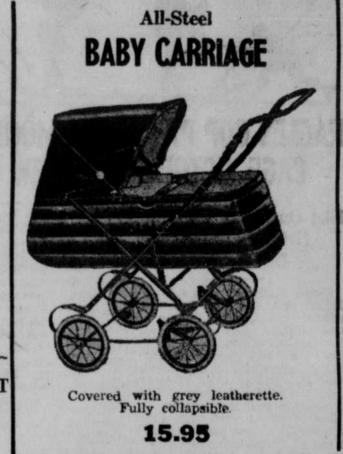

Of heavy fibre; maple plywood inside. Has carrying handles and folding legs. Size, 20" x 34" x 12".

### VENETIAN BLINDS

Made to fit your windows . . . . two weeks' delivery pervice.

DINING ROOM CHAIRS..... 10.95

Just received. In mahogany to match Duncan Phyfe Tables.

10% Down Use our Easy Payment Plan!

# Gambles /

OPEN EVENINGS BY APPOINTMENT





### WHITE ENAMEL

- · Metal Flour and Bread Box
- Easy-Sliding Porcelain Top Sparkling Black or Red Trim

54.95



New Arrivals in VELOUR SOFAS

HAMPER

Beautiful AXMINISTER and VELVET WILTON

69.50 to 72.50

69.50 to 76.50

104.50

113 x 12

12 x 15

Always a househo'd need. . . Plenty of hampers to hide away soiled bedding 'till laundry time. This spacious style 20" x 12" x 28" has a loomwoven body over wood, plastic-like finish, decorated front panel.

GIANT SIZE, 12"x22"x29" 5.95

DROP-LEAF TABLES \_\_\_ 24.95

2 only-1 mahogany and 1 walnut. Gateleg style. Formerly \$34.95.

BED SPRINGS ..... 9.95 to 19.95 A large assortment has just

arrived. Hurry!



Ideal space savers for small home or apartment. Covers in velours, velvets or tapestries. Priced from . . . .

64.50 TO 92.50