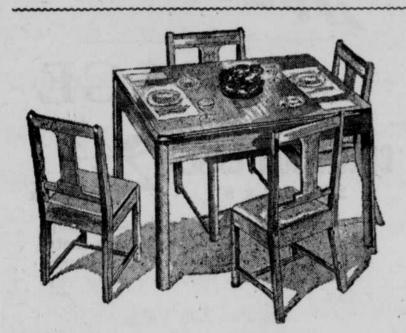

## **Scaled for Your Small Dining Space**

If dining space is at a premium, this 5-piece Dinette Set is a wise choice. In square modern style (30" x 30") it extends to 46 inches—seats six persons easily . . . two leaves included. Of sturdy oak with heat- and stain-resistant finish. Leatherette slip-style chair seats in harmonizing color.