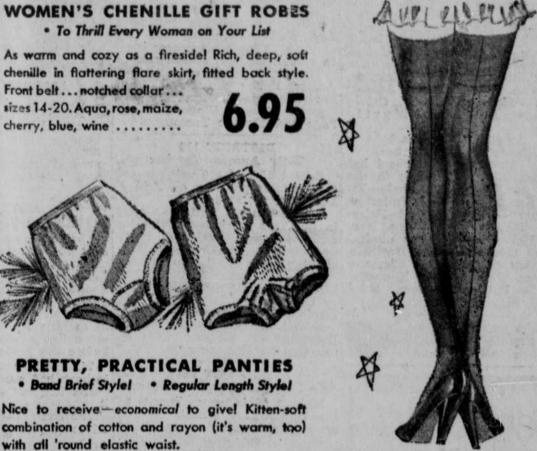

## A Lor Every body ON YOUR LIST

. To Thrill Every Woman on Your List

Front belt ... notched collar ... sizes 14-20. Aqua, rose, maize, cherry, blue, wine ......

with all 'round elastic waist. Tea rose in sizes small, med-

BOYS' CAPS Bright red, blue or green gabardine caps for boys. Plaid corduroy trim. 61/2 to

PRETTY, PRACTICAL PANTIES Band Brief Style!
Regular Length Style!

ium, and large...... 69c Pr.

Plaid coraus, 79

appy to she ... who pinds there under the tree!

SHEER NYLON HOSIERY

Stunningly sheer, full fashioned beauties in Holiday shades of Mistique, Sunnibrown, Romance Beigel Sizes 81/2 to 101/2.

**FULL-FASHIONED** RAYON HOSE

Long-wearing . . . reinforced feet! Charm tan and Beige . . . sizes 9-