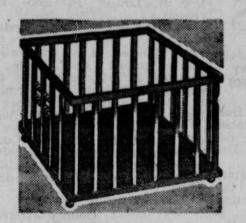

# **DOUBLE-DECK COIL SPRING**

- 90 Coils in 4-6 Size.
- 4-Side Stabilizers.
- Carbon Steel Milled Border.

14.95 SALE PRICE

INDIRECT

Ivory brown finish with a parchment shade.