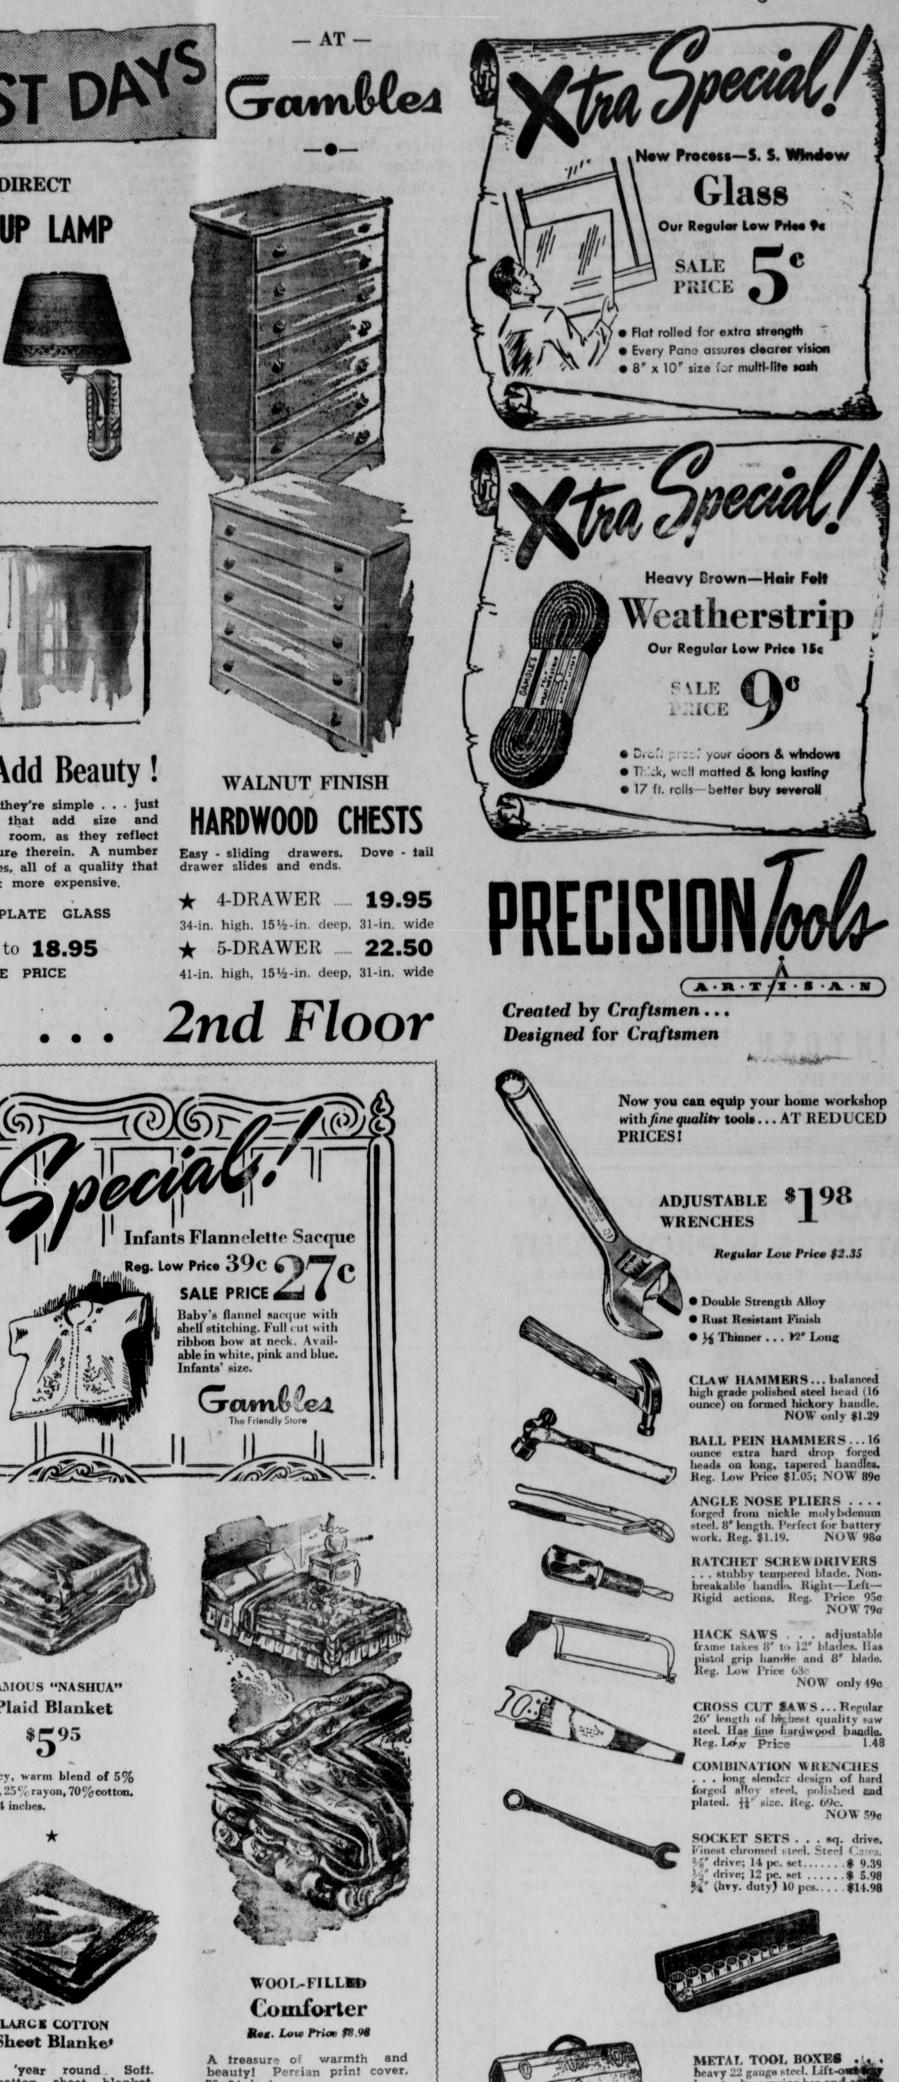

# **Mirrors Add Beauty !**

Especially when they're simple . . . just gleaming crystal that add size and glamour to your room, as they reflect the lovely furniture therein. A number of adaptable styles, all of a quality that makes them look more expensive.

HEAVY PLATE GLASS

8.25 to 18.95 SALE PRICE

PLAIDED AND HOODED and destined for a busy winter! The back flares out, the hood buttons in, and the whole effect is warm as it is smart and young. Grey and brown. Leatured in our new collection of coats in Mzes 10-18. \$2475