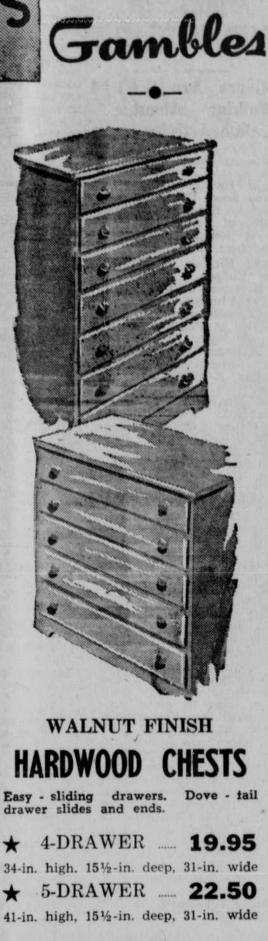

# **Mirrors Add Beauty !**

Especially when they're simple . . . just gleaming crystal that add size and glamour to your room, as they reflect the lovely furniture therein. A number of adaptable styles, all of a quality that makes them look more expensive.

HEAVY PLATE GLASS

8.25 to 18.95 SALE PRICE

PLAIDED AND HOODED and destined for a busy winter! The back flares out, the hood buttons in, and the whole effect is warm as it is smart and young. Grey and brown. Leatured in our new collection of coats in Mzes 10-18. \$2475