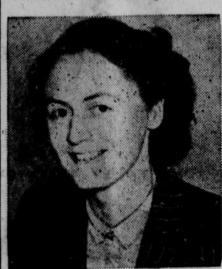

MAY BE AMBASSADOR . Monica Milne, 28, daughter of a London surgeon, has been named Britain's first woman diplomat with an appointment to the permanent staff of the foreign office. She may become England's first woman ambassador.