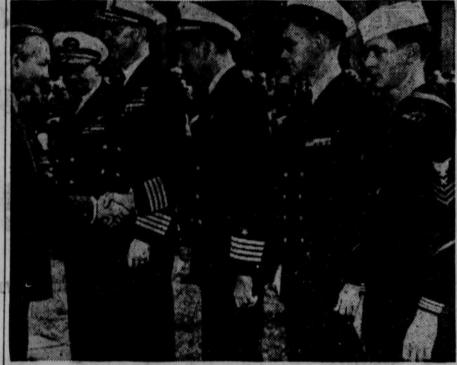

CITATIONS AWARDED & CARRIERS . . . the Navy James Forrestal awarded unit citations to five aircraft carriers for inflicting "terrific losses" on the Jap navy during the war. The ships commended were: Cowpens, Enterprise, Hancock, Langley and the Wasp. Forrestal is shown at left. The five other men shown are officers of the aircraft carrier, Wasp.