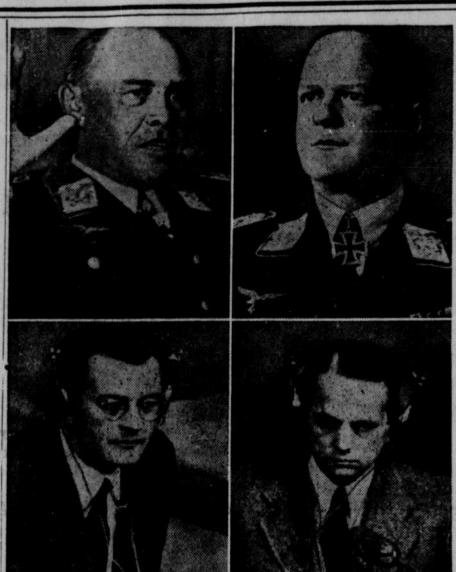

MORE NAZIS FACING TRIAL . . . Here are some of the topflight members of the Nazi regime who still face trial for the part they played in the Nazi gamble for world power. Top left, Field Marshal General Albert Kesselring; top right, Field Marshal General Erhard Milch, who was Goering's air deputy; bottom left, Col. Gen. Von Dem Bach Zelewski, chief of the "Super-Gestapo," and, lower right, S. S. Obergruppen-Fuehrer Otto Ohlendorf, chief, Nazi secret police.