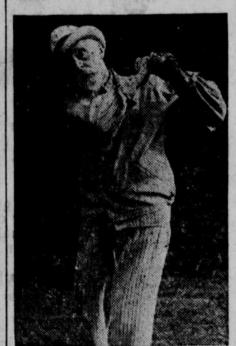

FOR WORLD PEACE . . . Study of President Harry S. Truman as he opened the United Nations general assembly in New York, welcoming the diplomats of 51 nations.

GOLFING AT ONE HUNDRED . . . Nathaniel Vickers, 100, of Forest Hills, N. Y., water colorist, architect and golfer, celebrated his 100th birthday anniversary with nine holes of golf. Moderation in all things is his code.