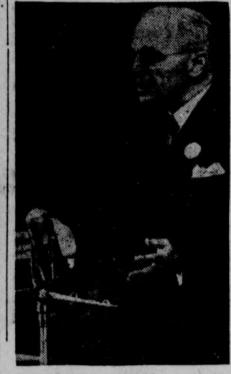

FOR WORLD PEACE . . . Study of President Harry S. Truman as he opened the United Nations general assembly in New York, welcoming the diplomats of 51 nations.

GOLFING AT ONE HUNDRED . . . Nathaniel Vickers, 100, of Forest Hills, N. Y., water colorist, architect and golfer, celebrated his 100th birthday anniversary with nine holes of golf. Moderation in all things is his code.