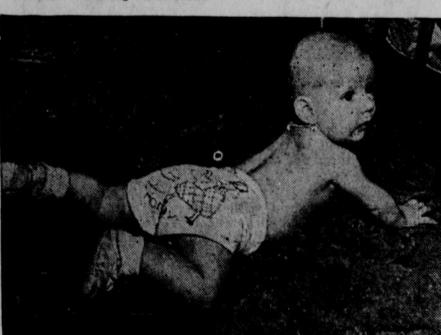

FANCY PANTS! . . . Six-months-old Nancy Sue Fohn, daughter of Mrs. L. J. Fohn, San Antonio, Tex., wears an expression that says "Yup, it has come to this," as she scoots around the house in her new, gaily-decorated three-cornered pants. Material shortage brought about the startling change. Mothers in San Antonio took advantage of sale of hand towels, hence the labels, "Sunday, Monday, Tuesday, etc.," and in the case of twins there is always the "his" and "her."