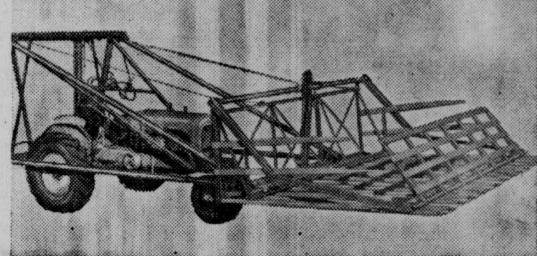

BUILD HUGE STACKS with that famous Farmhand high-reach Hydraulic Loader plus this new "Push-off" attachment! Adds 6 extra feet to the gigantic 21-foot reach of the Farmhand Loader to give you extra high 27-foot stacks that weather well and retain top quality. "Push-off" is completely hydraulic . . . fits on hay basket easily . . . operates from its own control valve through the regular Farmhand Loader hydraulic pressure system. Pushes half-ton loads off ends of basket tines to center of stack. Light aluminum construction. Folds flat . . . doesn't cut down basket capacity. Another Farmhand time-saving, work-saving, money-saving accessory you'll want. See it!