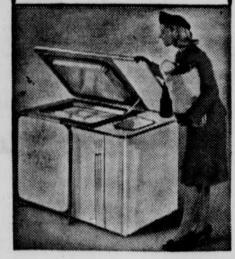

#### SERVEL GAS REFRIGERATORS **PROPANE GAS TANKS AND BOTTLES**

**Maytag Home Freezer** Now on Display

· Many new features make this the most distinctive home freezer in its field. Serves as kitchen table, with fold-down leaf attachment for extra work space and breakfast table. Capacity 6 cubic feet. Counterbalanced lid, easy to open-stays up without holding. Quick food defroster for foods requiring it. Come in soon and see it.