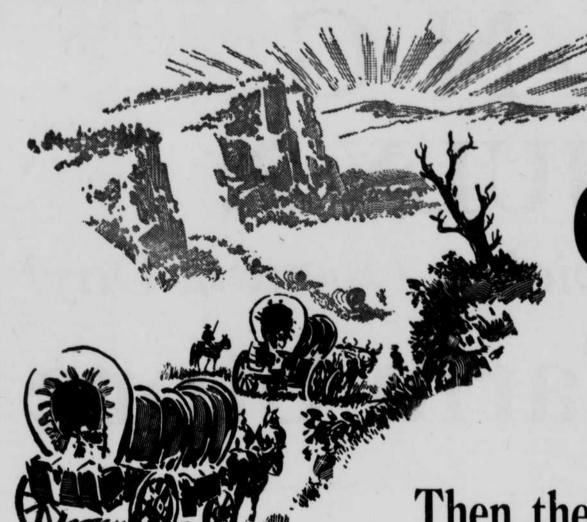

### First Came the

# Covered Wagon...

CREAKING ALONG the prairie trails in this New Land were the covered wagons. The earliest settlers in the O'Neill colony came to Wisner by rail, then made their way up the Elkhorn valley behind their illustrous leader, Gen. John O'Neill.