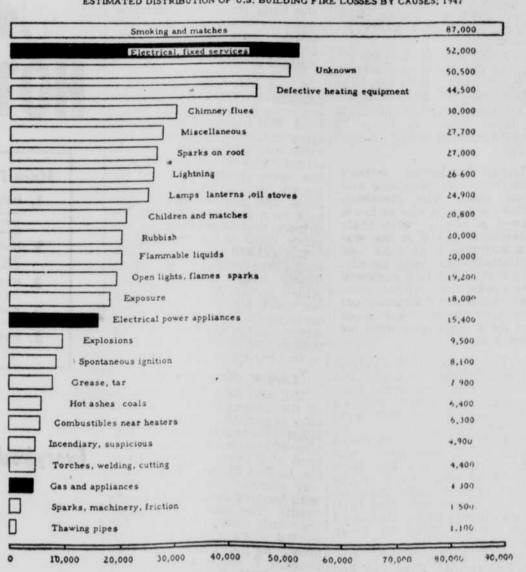

## GAS AGAIN PROVED SAFEST FUEL!!

ONCE AGAIN, gas is proven the safest fuel, based on the number of fires traced to all types of fuel gas and gas appliances, according to the National Fire Protection Association in its report on U.S. building fires losses in 1947.

ESTIMATED DISTRIBUTION OF U.S. BUILDING FIRE LOSSES BY CAUSES; 1947

You'll get plenty of hotter water with this