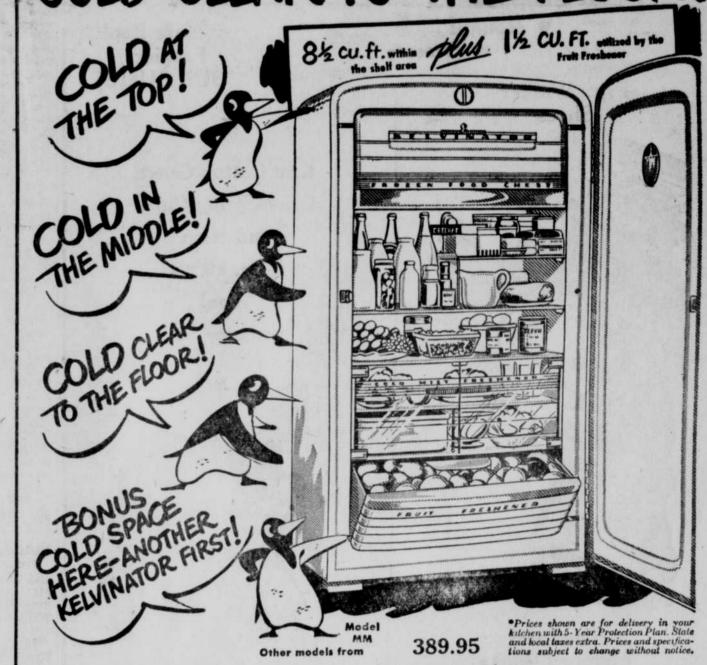

26 Patterns

**CONGRATULATIONS** O'NEILL

Now see why Kelvinator gives you far more food space! COLD CLEAR TO THE FLOOR!

• Roomier by far with shelf space galore, plus the bonus refrigerated Fruit Freshener!

• Frozen Food Chest holds 50 pounds of packaged frozen foods and ice cubes. Plenty of

ice cubes ever handy!

leftovers fresh for days in supermoist cold. Fruit Freshener keeps a big supply of fruits ... a case of soft drinks deliciously cold!

 Powered by Kelvinator's famous, economical Polarsphere . . . sealed-in-steel, permanently

GET MORE ... GET COLD CLEAR TO THE FLOOR GET Kelvinator!

NATIONALLY

**ADVERTISED** 

**BRANDS** 

AT

CUT

PRICES!!