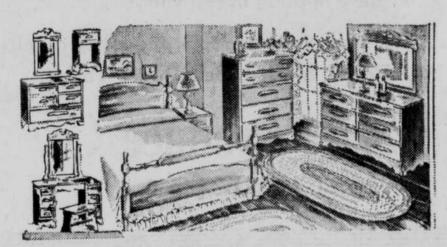

3 Pieces **99.50** and up.

VANITY, CHEST, BED in Limed Oak 99.50

Matching Bench . . . \$9.50 12 SUITES TO CHOOSE FROM

By the Yard or Bordered Rugs. Armstrong Quaker 9x12 \$ 8.95 Armstrong Quaker 12x12 14.95 Armstrong Quaker 12x15 17.95 12-Ft., per running foot 1.10