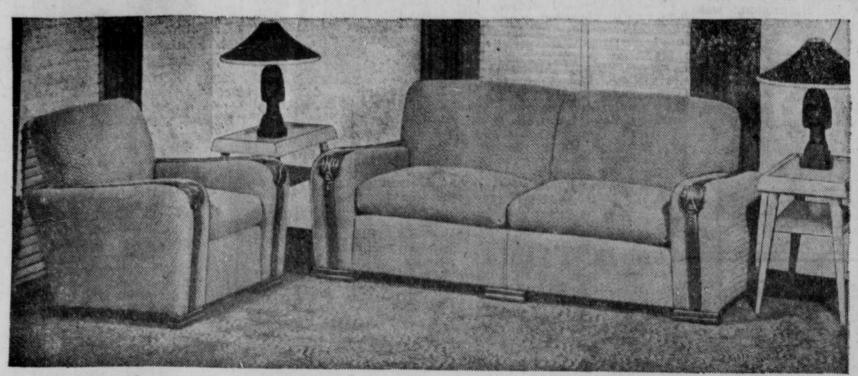

We Also Stock a Complete Line of Gold Seal Congoleum — Pabco — Sandura and Beauty Tone.

SAVE ON ONE PIECE OR A ROOM FULL ... AND PAY OUT OF INCOME!!!

PERFECT FOR SMALLER ROOMS
The Sofa is ALMOST full size . . . just right for limited wall space, and the chair is large and massive, adding importance to the whole group. Covered in decorator type fabrics . . . brocateles, friezettes, mohairs and new texture weave fabrics that add interest to the good lines, and the carved detailing. Just one example of the savings possible on dozens of living room groups.

**2 CUSHION SOFA AND CHAIR** 

Two Pieces ...... now 159.50

20 OTHER STYLES ON THE FLOOR FROM

99.50 to 259.50

SPECIAL!! — 2-Pc. STUDIO SUITES in All Wool Frieze only \_\_\_\_\_ 129.50 Colors: Rose — Beige — Blue — Gray