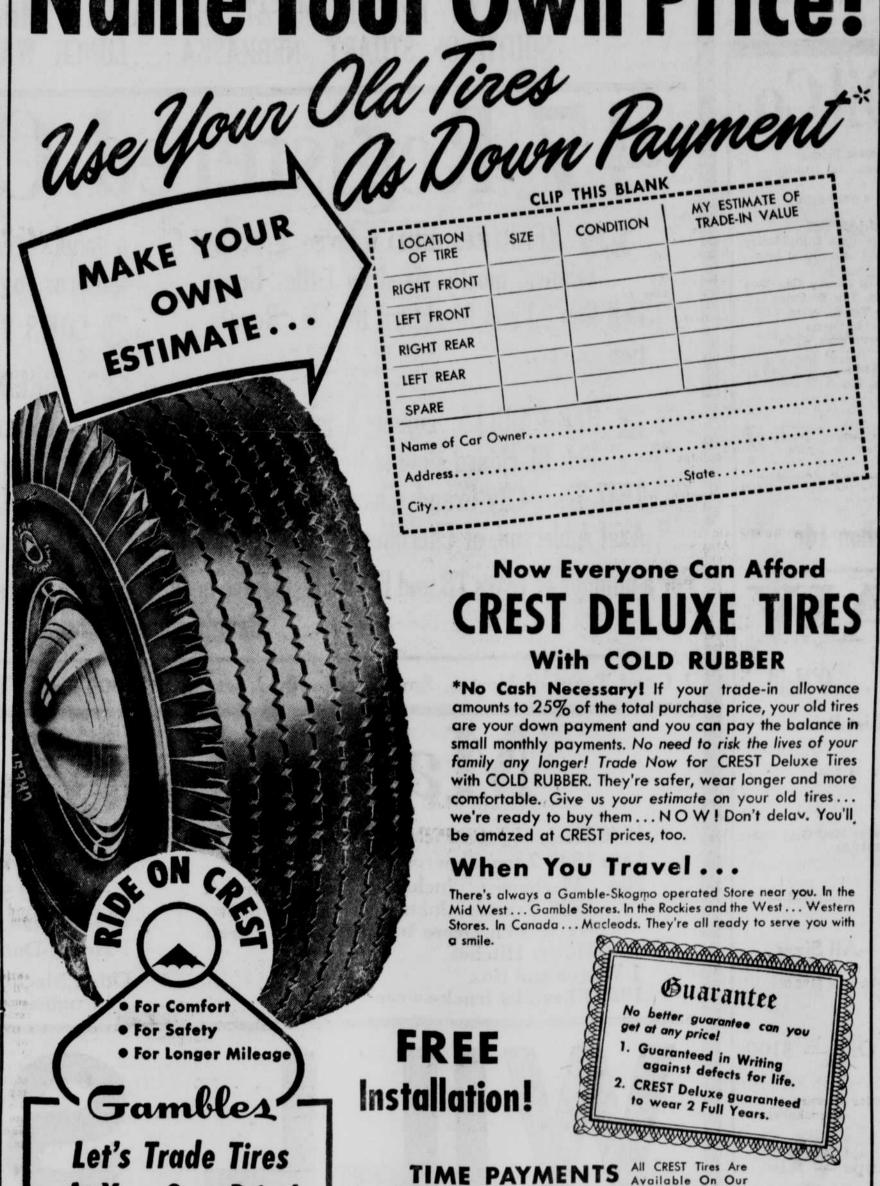

# 1765 STORES ANNOUNCE SENSATIONAL TIRE

CUSTOMERS DEMAND COLD RUBBER TIRES

A few months ago the tire industry announced a new product which prolongs the life of a tire by thousands of additional miles. This product or new discovery is called COLD RUBBER. Since its introduction to the public through national magazines, car owners by the thousands have been swarming to tire dealers

At Your Own Price!

and demanding tires with COLD RUBBER Tread. Because of the big demand and the short supply of COLD RUBBER, many dealers are unable to supply demand. - The demand has been created

by the fact that COLD RUB-BER Tread wears thousands of more miles than natural rubber tread by proven tests. It has been learned that one of the tires on the market with COLD RUBBER is CREST.

Old Tires Used As Down Payment

In one of the most exciting announcements ever made in the tire industry, Gamble Stores have just revealed that they are embarking on a phenomenal tire buying and trading program. Included are plans to let customers use their old tires as down payments. make their own trade-in allowances and trade any old tire with unused mileage.

#### **Customers Name** Their Own Price At Gambles

Another part of this sensational "New Tire Policy" enables customers to make their own estimates on the value of their old tires. It has been revealed that the stores will allow customers to take an Estimate Blank, fill it out themselves and present it to any of their stores, either in person or by mail. In order that all car owners get full benefit of this sensational offer, blanks are being left in cars, mailed or are available in any of the stores.

#### Official Gives Reason For "New Tire Policy"

When an executive of the company was asked why such a tire policy was being adopt-ed, he said, "It is our sincere desire to give a 'break' to customers on tire prices during these days of 'short cash'."
He continued, "We also want
to do our best in promoting greater driving safety by making it possible for everyone to buy safe, new CREST Tires". It is believed that this "New Tire Policy" is destined to set a precedent for the entire tire industry.