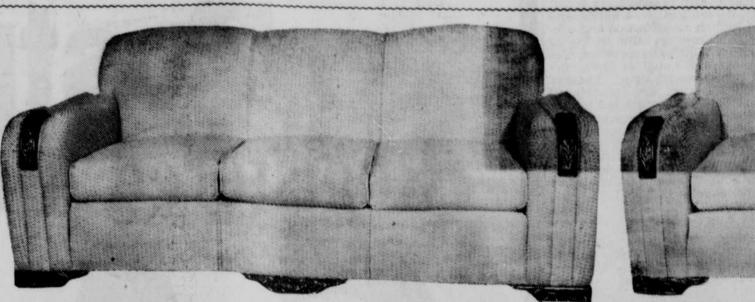

## <sup>2-pc.</sup> Living Room Suite

Upholstered in the popular Mohair Frieze . . . Several patterns and colors to choose from.

Regular Price 179.50
Here is a real saving.
Our special Sale Price 159.50