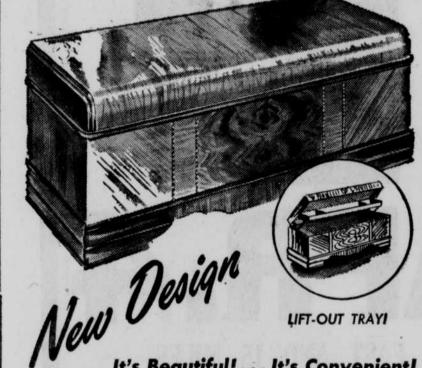

It's Beautiful! ... It's Convenient!

### A New "Treasure" Chest!

- Lustrous Walnut Veneers
- Aromatic Cedar Lining

Here's the roomy chest you've been hoping for! Notice its gleaming walnut and tigerwood veneers—its modern design. Has 3/4" cedar body, dust-seal strip. Come in see it today!