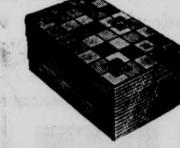

### A New "Treasure" Chest!

- Lustrous Walnut Veneers
- Aromatic Cedar Lining

Here's the roomy chest you've been hoping for! Notice its gleaming walnut and tigerwood veneers—its modern design. Has 3/4" cedar body, dust-seal strip. Come in see it today!