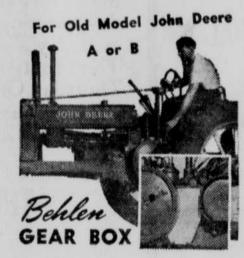

### Road Gear

Come in and let us install a real speed gear on your old model John Deere A or B. Now go 9 and 15 miles per hour with New Behlen Gear Box. Two separate, additional speeds. Helps do many more jobs in a day. Does not interfere with present gears. Come in and let us bring your old John Deere up-to-date with a New Behlen Gear Box.