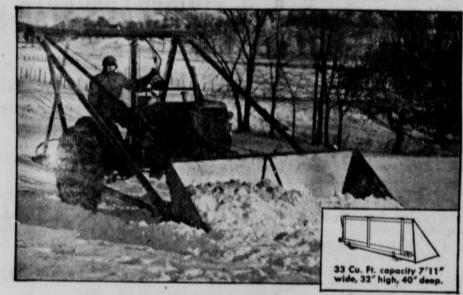

ROAD, YARD, FEED LOTS CLEAR IN MINUTES! Plow that snow out of the way, scoop it up and pile it high with your FARMHAND's 21 foot reach plus Snow Scoop attachment! Then use your Snow Scoop all year around to carry corn, silage, and other light, bulky loads. Here's another hard-working FARMHAND attachment you need to make your FARMHAND Hydraulic Loader the 100% time and work saver on your farm.