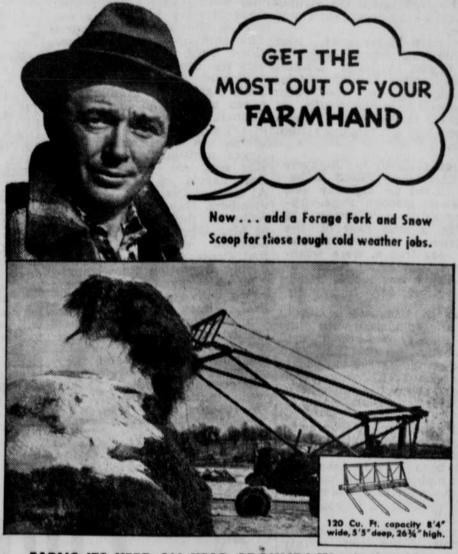

# JOHN DEERE

EARNS ITS KEEP ALL YEAR AROUND! Watch that big steel Forage Fork bite into frozen stacks, rip loose huge loads with "wrist action" efficiency. And think of all the other hard jobs you can do with ease and speed when you add a Forage Fork to your FARMHAND Hydraulic Loader. Lifts machinery . . . pulls fence posts . . . moves rocks . . . handles any heavy-duty lifting and loading job on the farm. Now's the time to get your Forage Fork!

ROAD, YARD, FEED LOTS CLEAR IN MINUTES! Plow that snow out of the way, scoop it up and pile it high with your FARMHAND's 21 foot reach plus Snow Scoop attachment! Then use your Snow Scoop all year around to carry corn, silage, and other light, bulky loads. Here's another hard-working FARMHAND attachment you need to make your FARMHAND Hydraulic Loader the 100% time and work saver on your farm.