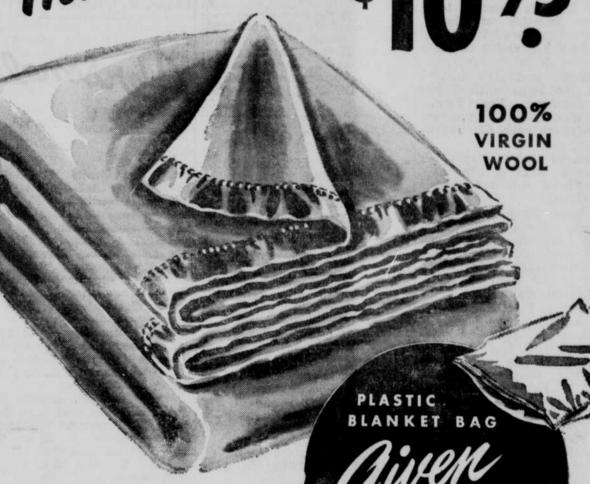

HURRY . . . WHILE THE SELECTION IS GOOD!

YOU CAN'T BEAT THEM FOR HONEST QUALITY ...

REAL WARMTH . . . AND A DOWN-TO-EARTH PRICE! Haddon Hall Blankets.

Rich, Warm 100% Virgin Wool!

● Soft, Shining 5-inch Satin Binding!

● 3½# Weight—Light, But Oh-So-Warm!

Rose, Blue, Gold, Green, and White!

Buy on Lay-away Now-and Have Your Blankets Safely Stored 'til Fall!

Just think! . . . By buying now you get, without charge, a regular \$1.79 waterproof, transparent Plasticoid bag to keep your lovely Haddon Hall blanket free of moths and dust! t's a grand gift combination—a wonderful bargain for you! BUY NOW!