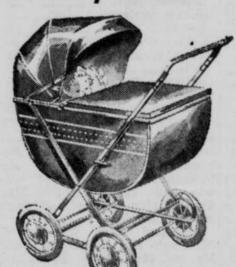

### Nationally Known "Boodle" Buggy

· Folds down for carrying in the car!

Easy to handle, easy push and steer!

Padded, quilted body -aluminum -tinished frame.

The Carriage planned for Baby's comfort, mother's convenience. Back rest, foot well and sun visor. Gray or blue cover.