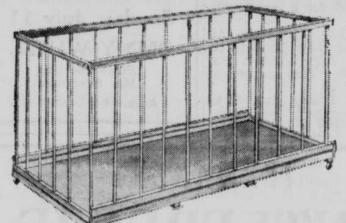

#### PRICED AT SAVINGS

Play Yard With Solid Floor

Reg. Low Price 11.95 10.95

• Gives Mother More Free Time!

28x48 inches—goes through doorways without needing to be folded up. Masonite floor keeps baby off the rug or damp ground. Moves easily on casters.