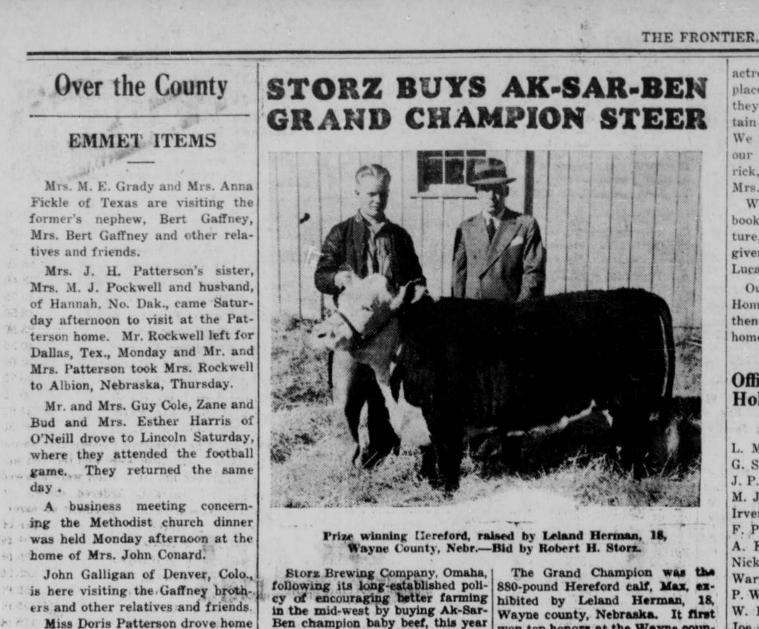

Ben champion baby beef, this year won top honors at the Wayne counbought the Grand Champion at the ty fair, then scooped the Hereford 4-H auction Friday morning at the division at the Ak-Sar-Ben Live-Omaha show. In previous years, Storz has bid successfully on Re- stock Show, and went on to win

the Grand Champions. The price paid was \$1.00 per pound, bid by Mr. Robert H. Storn, which was considerably above the 82½c paid for the champion at the state of the grand championship. The calf, a gift from Max Wolf, Albion, Ne-braska, came originally from the was raised on a practical feeding state fair in September. schedule.