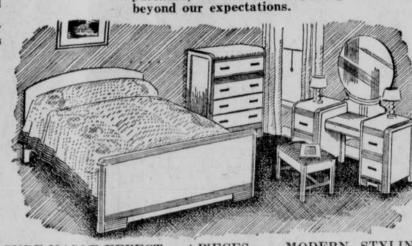

\$8950

BLONDE MAPLE EFFECT — 4 PIECES

This charming suite will add warmth and coziness to your bedroom. Has the style, quality and construction of a \$45.00 suite! Drawers are dovetailed front and back, are of full boxed construction. Round mirror, drop center vanity, bench, large chest and bed are included, all four pieces for only.....