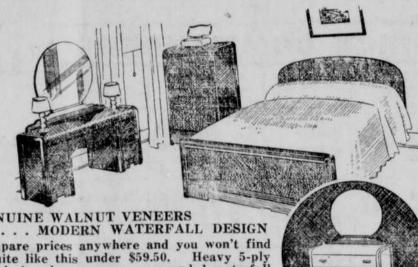

GENUINE WALNUT VENEERS . . . . MODERN WATERFALL DESIGN Compare prices anywhere and you won't find a suite like this under \$59.50. Heavy 5-ply matched walnut veneers on rounded waterfall tops that will not warp or crack. Finely finished surfaces are carefully hand rubbed and polished. Drawers are dovetailed front and back and glue blocked on under side for added strength. Clear plate glass mirrors, hand some drawer pulls, dust-proof bottoms. Bed, chest and choice of vanity or dresser...