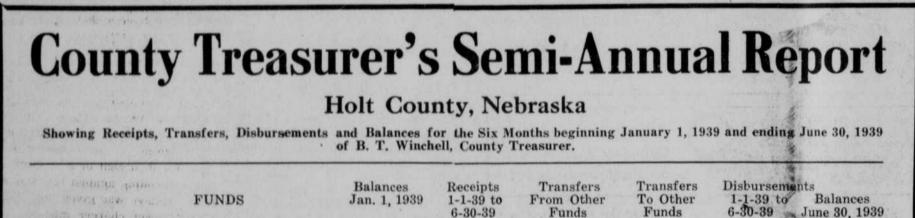

th of the buildings offering good THE LAND protection.

TERMS: 10% of the purchase price cash on day of sale. A

CLARENCE J. SIMONSON ESTATE

1,130.17

120.72

visiting friends. Lunch was served at noon, following which they all attended the J. B. Ryan returned Tuesday theatre.

### EMMET ITEMS

8 2.7 Th

Mrs. Seralda Johnson has been Society held their annual Christmas in LeMars, Iowa, the past week party at Mrs. Leon Beckwith's rived here for a surprise visit with

ming pool.

Mrs. John Conard and Mary Lou

Zane Cole sustained a painful inand Helen Anspach visited at the jury to his shoulder Thursday when Anspach home in Inman. Sunday. he dived from a tree into a swim-Mr. Anspach is some better at this The Ladies Foreign Missionary time.

Relatives from Washington ar-

O'Neill, Nebr.





\$ 24,274,43

4,185.03

\$ 8,724.92

561.04

FOUR

1. 3.7

friends at Alliance, Nebraska, and

Denver, Colo., Gillette and Sheri-

John Lee Baker entertained six

has about 140 acres of good

farm land, 40 acres of wet hay

land, balance in good hay and

pasture land, Has a good clay sub soil, and clean from foul

\$ 29,916.597 \$ 1,952.59

409.18

公開的人方です。こ

| School Land                                          | 2,170.25<br>128.96 | 6,598.77<br>812.40    | minimumerening .           | 192.38                | 7,591.75