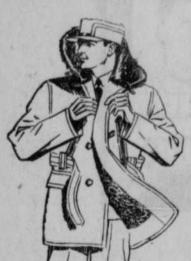

Men's Sheep Lined Moleskin Coats

Made of forest green Moleskin; selected sheep pelt lining, Beaverized collar, reinforced armpits, heavy cloth sleeve lining, heavy knit wristlets, all around belt, two side pockets, two muff pockets.