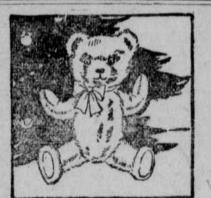

### Teddy Bear

He is made of extra fine, long pile plush and is 14 inches high. His arms, legs and head are lointed. Has a cry- 1.98

Other stuffed characters and animals, 25c and up