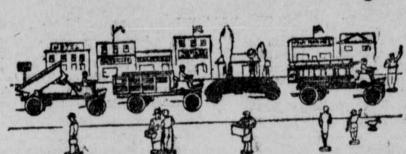

# Mechanical Toys

From Toyland's Busy Streets Come These "Little Jim" All-Steel Mechanical Toys

Brightly colored dump trucks—fire engines and ladder-wagons—trucks—roadsters . . . just the toys that all little boys like to find awaiting them on Christmas morning Sturdy steel construction—wind them up and away they ge And they're only-