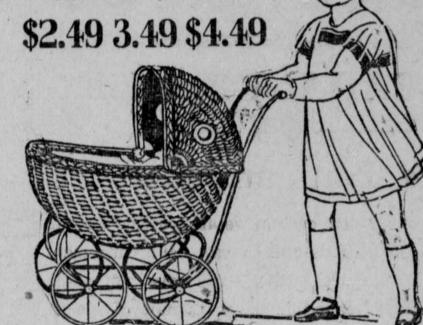

### DOLL BUGGIES

\*These smart-looking doll carriages have every equipment that every careful young mother would look for: reclining head-rest, foot brake, rubber-tired wire wheels. Big enough for an 18-inch doll.