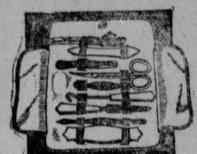

.69c and 79c Child's sizes

Christmas Wrappings 4e and 8c

Make your gifts attractive with ribbons, seals and tags.

Manicure Set 98c

Eight piece set in leather case with satin lining. In a gift box. Others to \$4.98