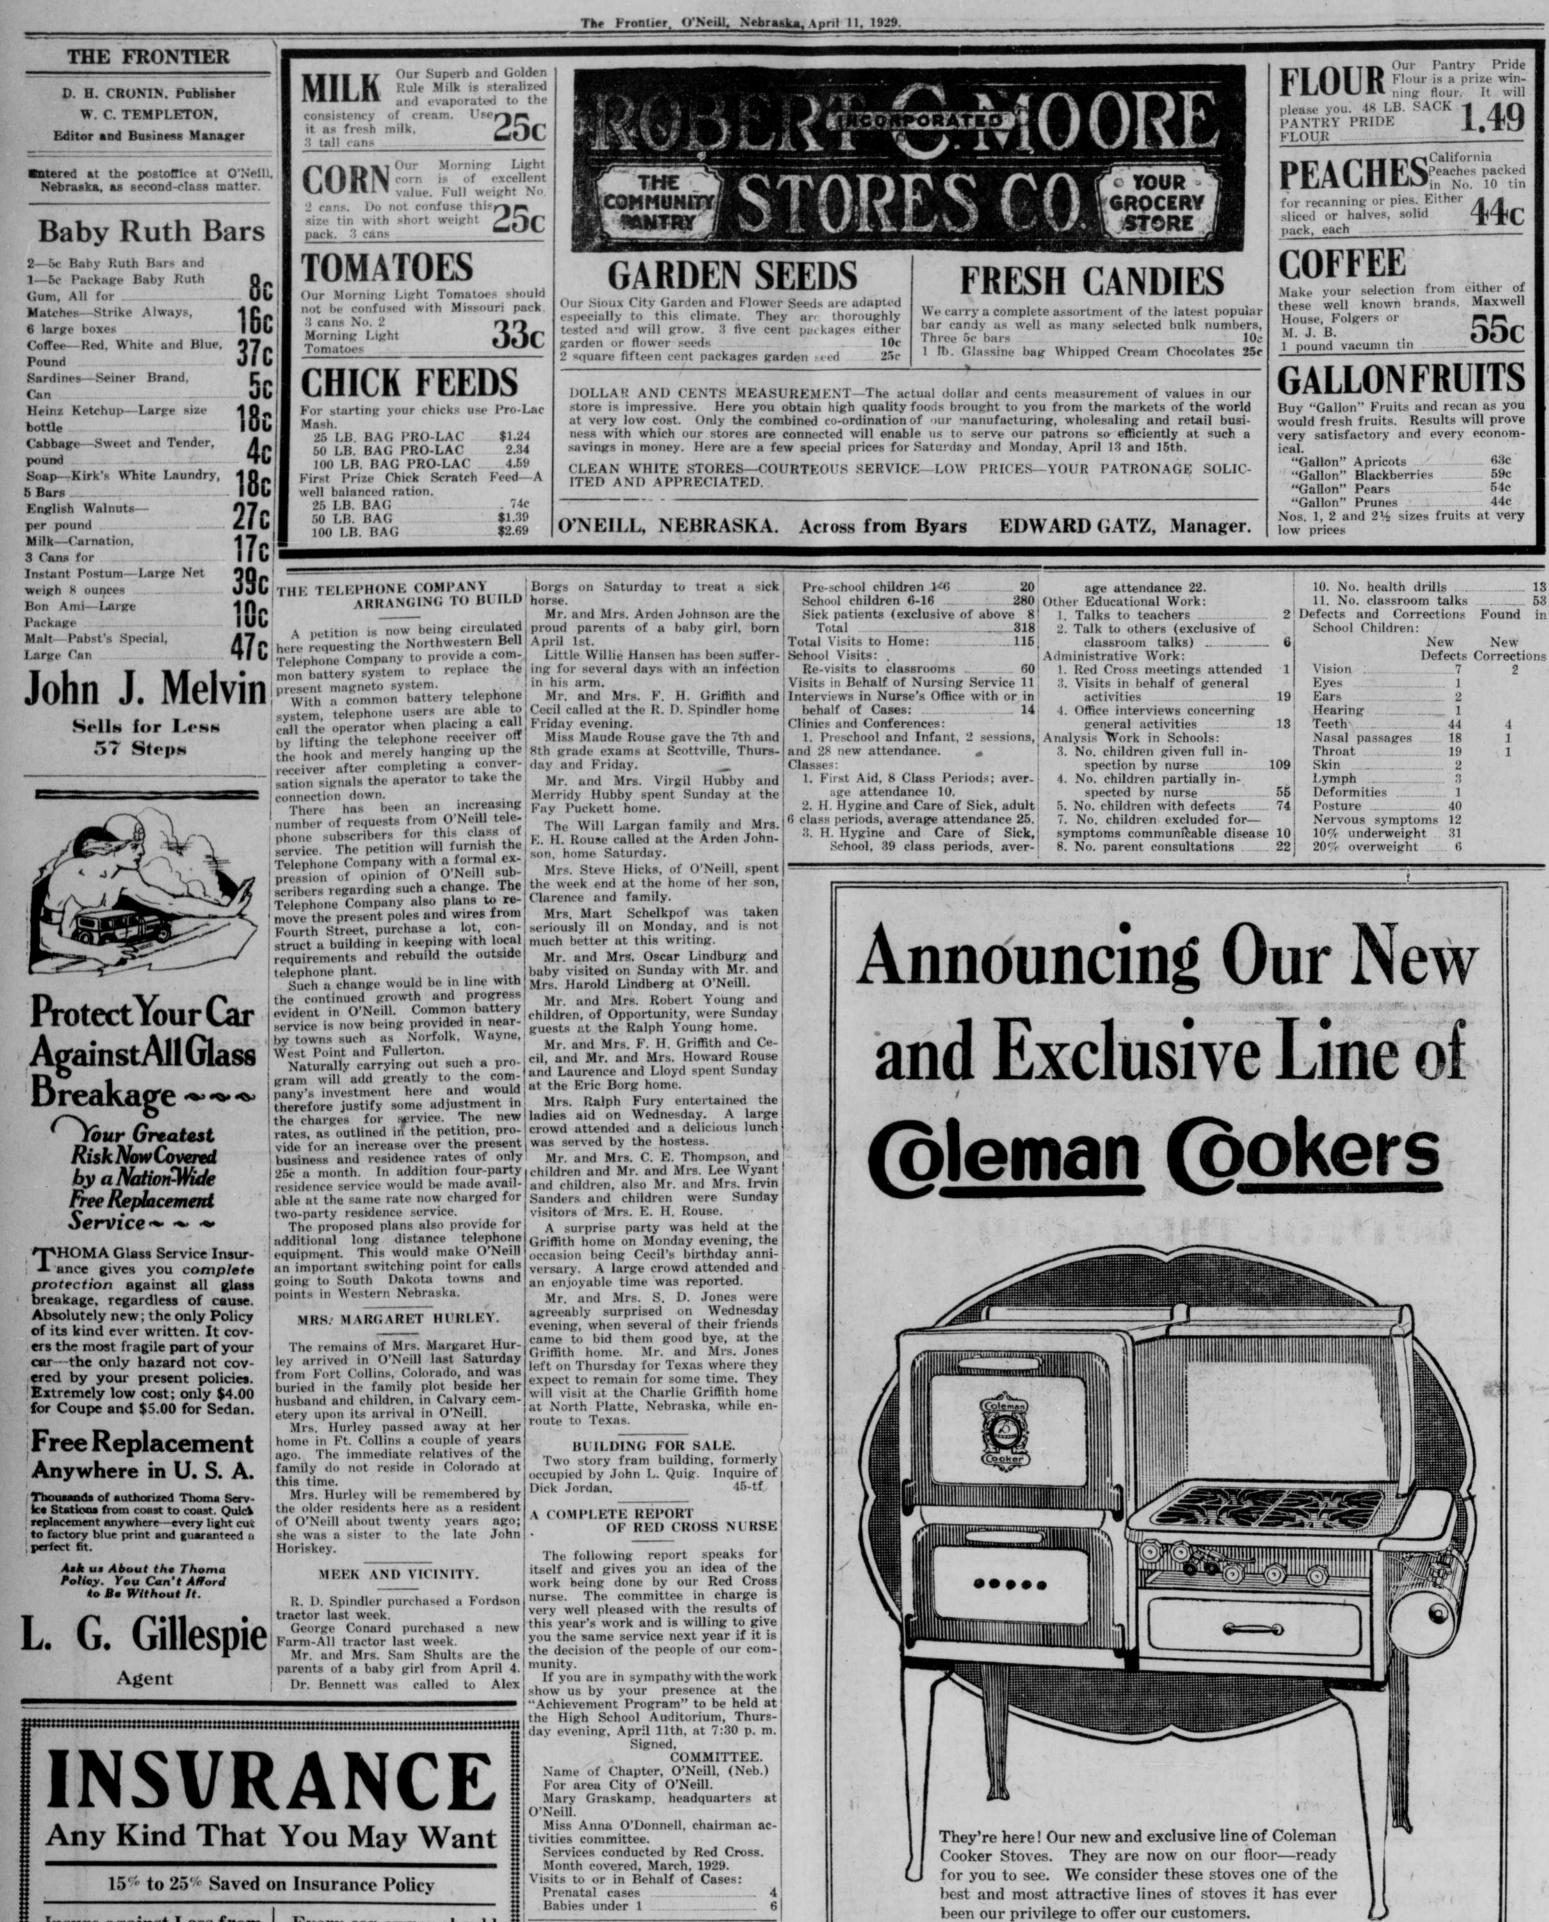

**Dance! Riverside** Park Sunday Night April 14th Roy Keeler and his dance band will will furnish the music. **Ed Hoover** 

There is the beautiful, snow-white porcelain enamel range with gray porcelain trim-one of the most attractive stoves

you have ever seen. There is the low built-in oven model finished in white and gray porcelain and French gray enamel. There are three and four-burner cabinet models finished in white porcelain, pearl gray enamel and nickel trimmings; ebony, black high stoves and black three-burner hot plates.

All are complete gas making, gas burning, gas heat-producing units for cooking. Ready for active duty the minute they are put in your kitchen. All are the very latest improved models with added refinements and operating conveniences, including the Instant Lighting Preheater. We extend you a personal invitation to come in and see these stoves. Let us demonstrate them to you. If you are in the market for a kitchen stove, don't buy until you see these new Coleman Cookers.