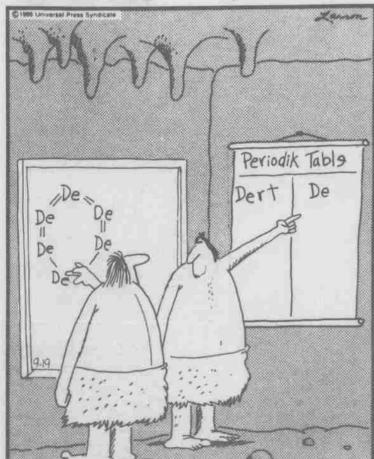

#### THE FAR SIDE

By GARY LARSON

Early chemists describe the first dirt molecule