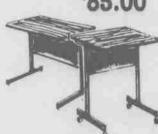

85.00

New Steel Frame Computer Table and Printer Stand

High quality woodgrain linish top Radius corners and T-molded edges. Modesty panel. Computer table - 24x36 top, 2612 computer height. Printer stand with casters and paper forms slot