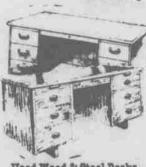

backs. Side chairs only \$4.95 up.

steno chairs only \$19.95 up, swivel

arm chairs only \$29.95 up. \$4.95 m

Used Wood & Steel Desks Traditional style priced below. Single and double pedestal wood and steel deaks from \$59.95. L-units and Grade A wood and steel desks from \$79.95. Huge assortment! Den't miss it!