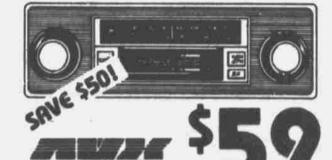

**Audiovox 3000** 

Indash Stereo Cassette
GREAT sound from an economically
priced RM/FM stereo cassette! Side
loading, with locking fast forward and
12 watts of power. List \$109.

Prioneer TS-100

4" Speakers
full range, high compliance
speakers with high-style
grille and 8 watts of power
handling. 4" door mount
with black chrome finish.