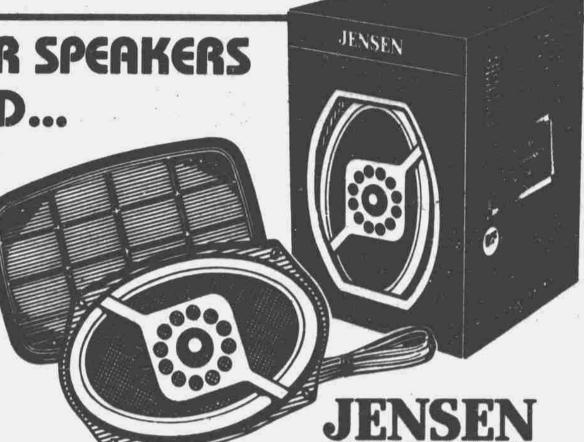

THE BEST SELLING CAR SPEAKERS
IN THE ENTIRE WORLD...
AT BACK TO SCHOOL
"PRICE BLITZ"
SAVINGS!

Jensen J-1069

PAIR

6"x9" Coax Speakers

CAR STEREO SOUND that compares to your home system with 45 BIG WATTS of POWER HANDING! 20 oz. magnet.