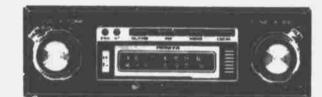

PIONEER \$89

Mini Indash Cassette

AM/FM stereo designed to fit most small and import cars. Local/distance switch for FM, and a muting switch for interference-free tuning. LED stereo indicator, locking fast forward.