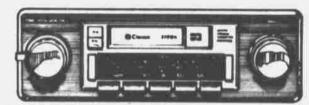

Clarion \$700R

AM/FM Indash Cassette
SAVE \$40 on Clarion's value-priced
pushbutton in a compact chassis! Great
features like improved FM tuning,
locking fast forward/rewind and autostop. 12 watts power output. List \$189.