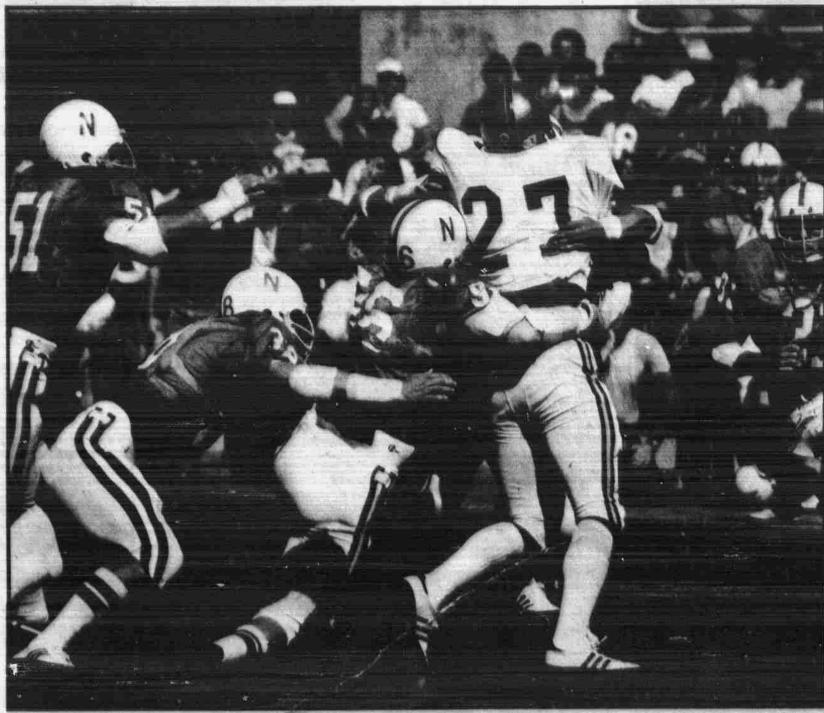

Husker Blackshirts Kerry Weinmaster (51), Lee Kunz (38) and George Andrews (96) prepare to drop Baylor's Greg Hawthorne last week.