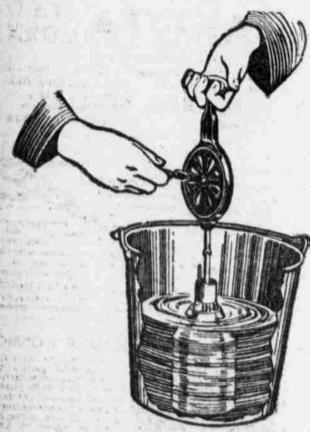

## DELICION SEPARATOR

Beatrice Centrifugal Washing Device

Washes, sterilizes and daies all the discs in less than two minutes.

The greatest labor saving improvement since the invention of the hand cream separator.

You wash, sterilize and dry the discs all as one piece---you don't have to take them apart to wash and dry separately.

And the cost is an important matter. You no longer have to pay \$110 to \$125 for a high grade cream separator. Here are the Beatrice prices: