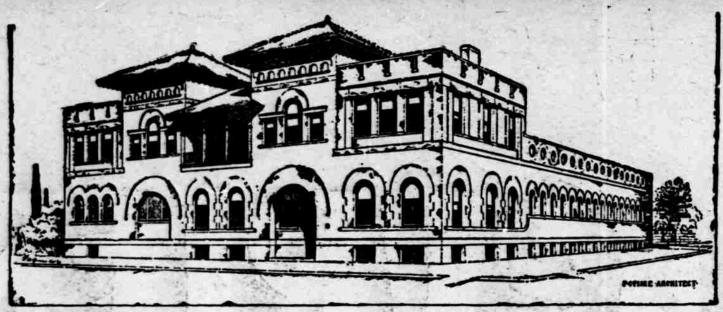

### HOUSE ANITARIUM, SULPHO

Lincoln, Neb.

# TURKISH, RUSSIAN, ROMAN, ELECTRIC, CABINET AND HOT SALT BATHS.

People taking these baths will find the best possible appointments. Throughout the building everything is clean and wholesome Massage is given understandingly and trained attendants are to be found in every department. The mineral waters from the Artesian wells are particularly refreshing to those who are tired or overworked. For the cure of liver, kidney, stomach and nervous diseases and all chronic complaints, and especially for Ringuistations. These waters have proven most efficacious.

The great plunge, 50x142, and 3 to 10 feet deep, the substantial man these waters have proven most efficacious.

The men and women. This water, though constantly changing, is kept at an even temperature the year around.

In connection also is a fine barber shop and hair dressing department, both complete in every particular; scalp treatment and shampoos are given. The hair arranged for parties. Send for further particulars.