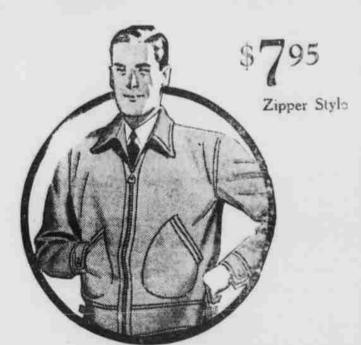

## COSSAK JACKETS

What's a campus without a suede leather jacket? Anyhow...you'll want one of these cossack style zipper front jackets....in sand tan or cocoa brown

.... to wear with your Campus Cords. And when you buy the "Field and Stream" lebel, you know you are getting a quality garment.

It was careful, far-sighted buying which enables us to sell these cossack leather jackets at \$7.95. We cannot replace them in our stock at so low a price. That is why we urge you to make your

selection now!

Button Style \$7.50

Other snede jackets priced \$5.95 to \$11.50