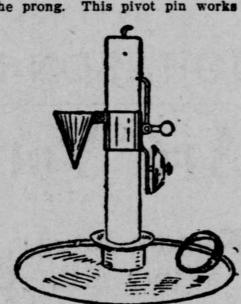

Candle Extinguisher.

There is always great danger in carrying a lighted lamp, especially in going up or down stairs, and so many people realize this danger that they prefer to use candles. The device shown here is simply an extinguisher for candles, being adjusted to extinguish the candle after a. predetermined amount of the light has been consumed. An alarm bell is attached to the extinguisher, so that it may be tinguisher can operate to enable the user to adjust it. The cap on the left of the candle is in the form of a hollow cone, pivotally hinged to the cylindrical bracket which is secured to the candle. A small prong projects upward from this bracket, resting against the candle, while another pivot pin on the opposite side presses into the candle a short distance above the prong. This pivot pin works in

Extinguishes the Candle.

connection with a striking head for taking the things that don't belong to the bell, so that when the candle burns to the pivot pin the latter is released, permitting the head to strike the bell. When the candle burns farther down to the prong, a coiled spring releases the cup, which rises and descends over the flame of the candle, extinguishing it. George Stevenson of Dunedin, New Zealand, is the patentee.