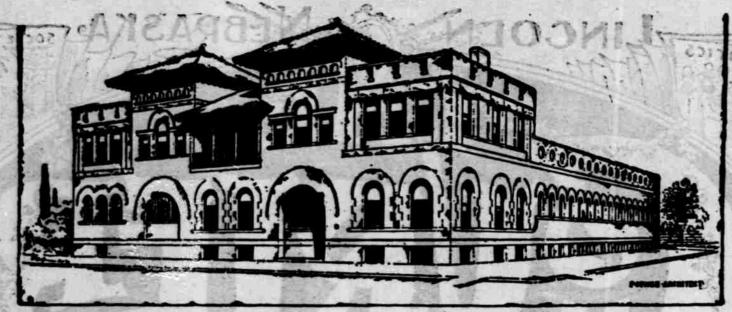

### SULPHO ANITARIUM,

Lincoln, Neb.

# TURKISH, RUSSIAN, ROMAN, ELECTRIC, CABINET AND HOT SALT BATHS.

People taking these baths will find the best possible appointments. Throughout the building everything is clean and wholesome usage is given understandingly and trained attendants are to be found in every department. The mineral waters from the Artesian is are particularly refreshing to those who are tired or overworked. For the cure of liver, kidney, stomach and nervous diseases and all onic complaints, and especially for Example 1.5 and 1.5