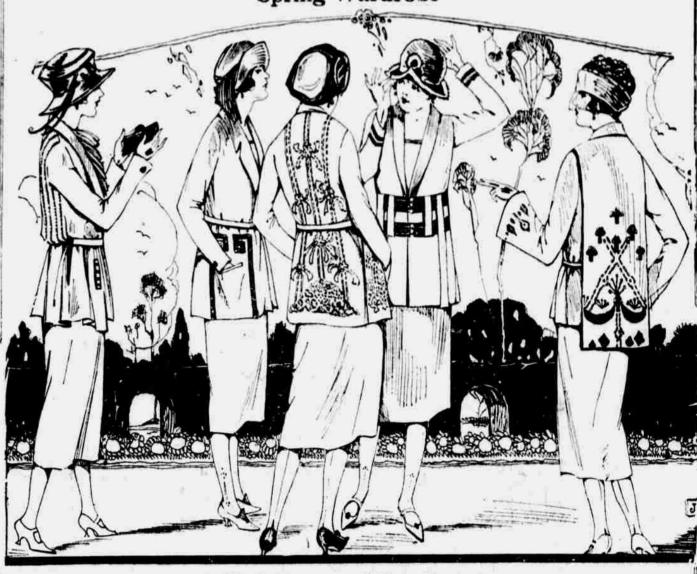

# An After Easter Sale of Spring Apparel

-For Women and Misses-

Timely reductions that will afford generous savings for the Spring Wardrobe

Five Representative Models Sketched

# —The New Spring Suits—

That Formerly Sold at 29.50, 35.00, 39.50 and 45.00

Priced for Monday Selling at-

PURSUANT to the necessities of our merchandising policy, we are reducing 300 new Spring Suits from our regular stock for Monday's selling. To take advantage of these reductions right at the beginning of the wearing season for Suits would be a decidedly sound investment.

HERE are long tailored coat styles or youthful box models in tricotine, piquetine, I poiret twill, twill cord and there are no more satisfactory suit materials than these. Whether you prefer your suit beaded, embroidered, braid trimmed or severely tailored, you can find it in this sale. Sizes 16 to 44.