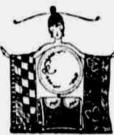

## Handbags From France

Some very smart and practical hand bags have just arrived from Paris. There is a smart simplicity about them which suggests their especial fitness with the spring tailleur. Oval-shaped pouch bags in brown pin seal have a shell mounting with a clever crestlike fastening. A similar shape in navy blue faille silk has a dainty cut steel design. Either of these styles priced 7.50