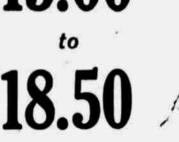

# —The New Spring Suits—

That Formerly Sold at 29.50, 35.00, 39.50 and 45.00

Priced for Monday Selling at-

PURSUANT to the necessities of our merchandising policy, we are reducing 300 new Spring Suits from our regular stock for Monday's selling. To take advantage of these reductions right at the beginning of the wearing season for Suits would be a decidedly sound investment.