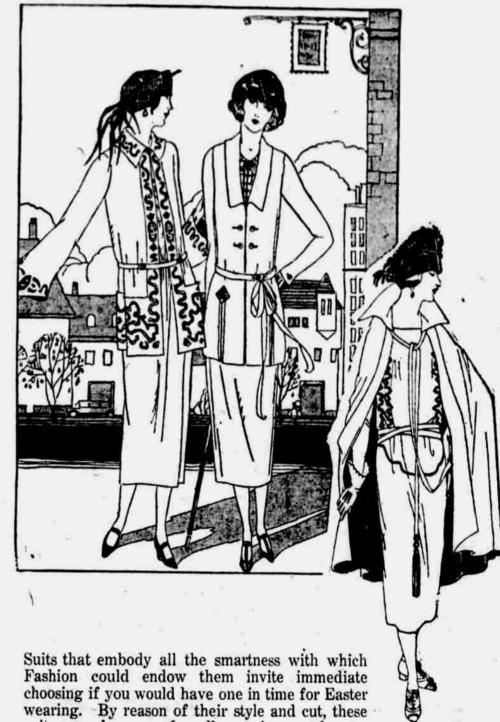

## BURGESS-NASH COMPANY.

A Special Offering in Suits for Easter

suits may be worn for all occasions, and worn quite fittingly, too. We want also to tell you that no less attractive than the suits are their prices.

#### Tailored Suits

They express every mood of the mode and come in models to suit the wearer, too. Box suits that hang jauntily from the shoulders: belted affairs that are slimly straight; and semi-fitted models that are just a bit mannish-all are youthful, charming, effective.