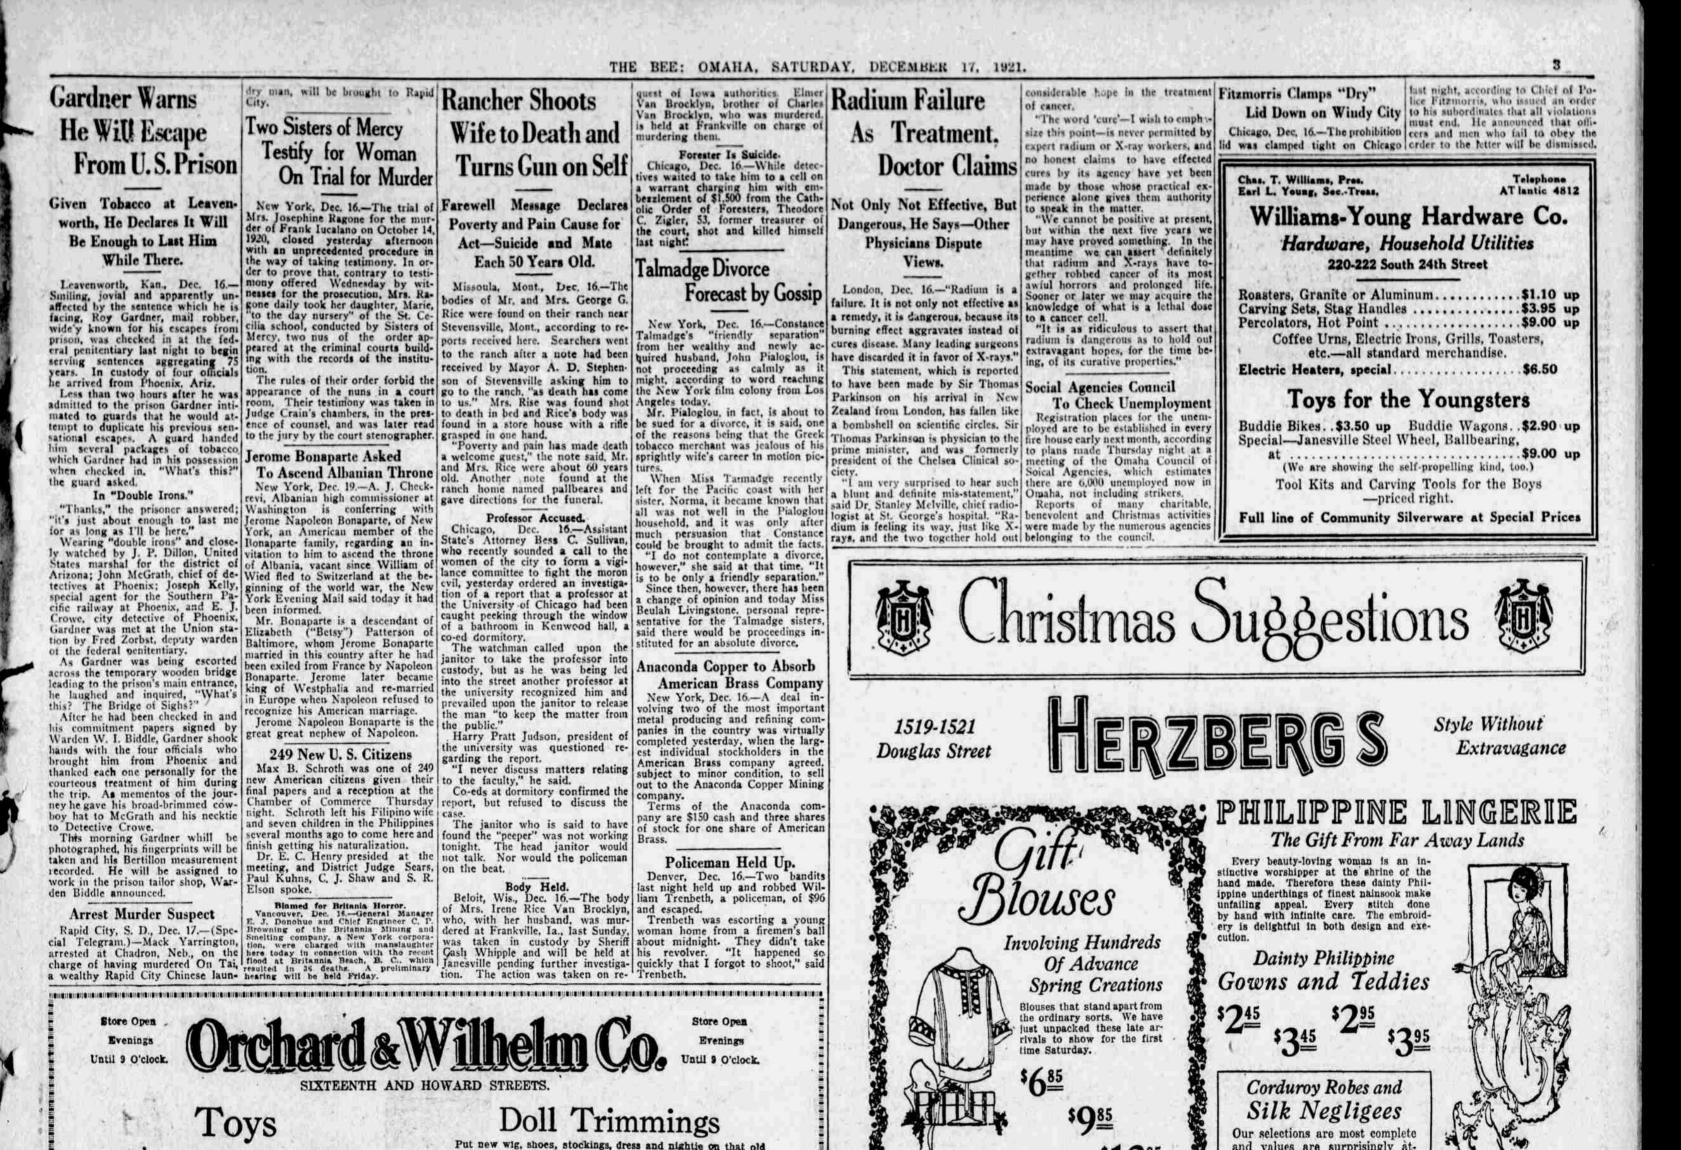

Gift Shop

Metal Reading Lamps-

Gifts of Tea Sets and Service Courses in Lenox China are very acceptable.

Cedar Chests-

Arm Rockers Like illustration, of genuine golden oak, with auto spring seat upholstered in Spanish fabricoid Tabourettes Hand carved, imported direct from