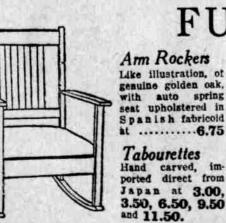

Gift Shop

Metal Reading Lamps-

Gifts of Tea Sets and Service Courses in Lenox China are very acceptable.

Cedar Chests-

Arm Rockers Like illustration, of genuine golden oak, with auto spring seat upholstered in Spanish fabricoid Tabourettes Hand carved, imported direct from