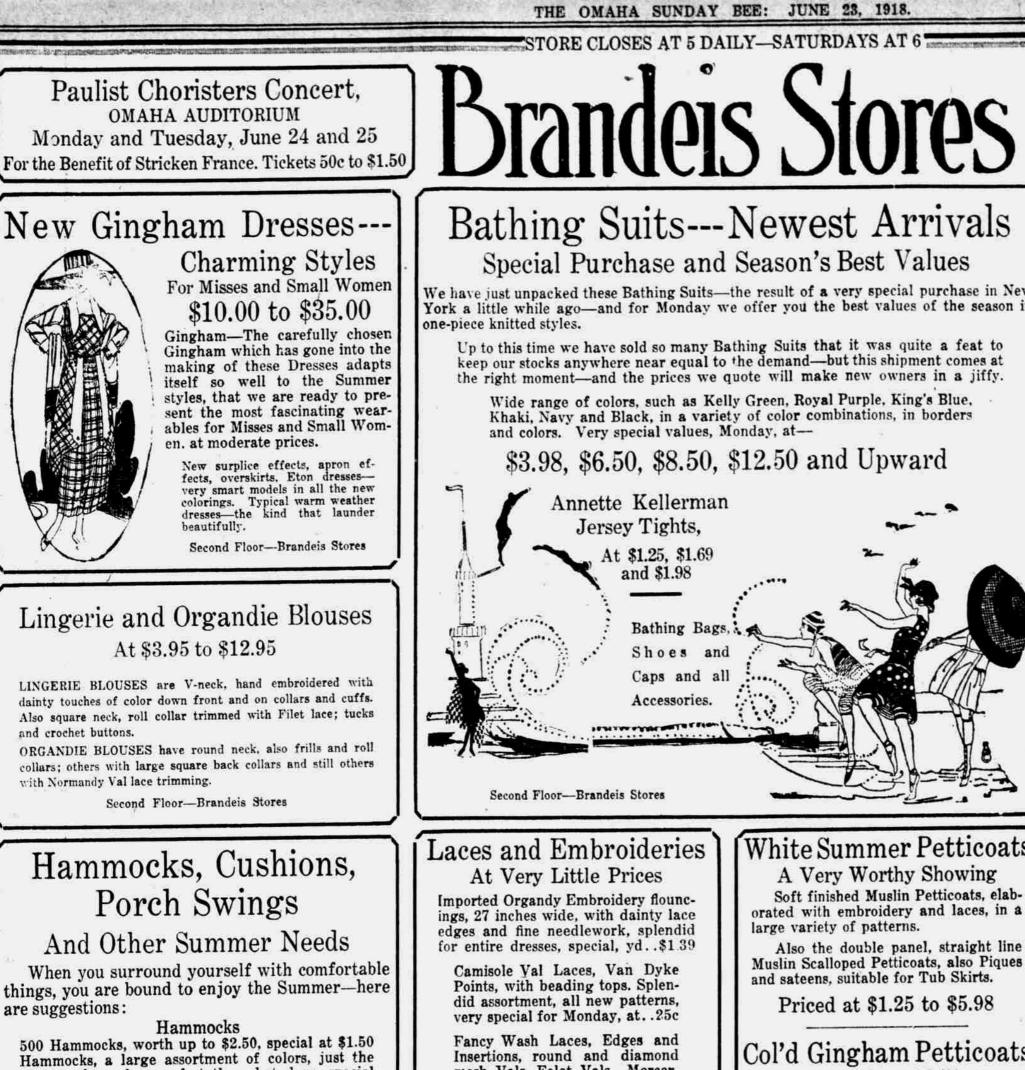

### Bathing Suits---Newest Arrivals Special Purchase and Season's Best Values

We have just unpacked these Bathing Suits-the result of a very special purchase in New York a little while ago-and for Monday we offer you the best values of the season in one-piece knitted styles.

Up to this time we have sold so many Bathing Suits that it was quite a feat to keep our stocks anywhere near equal to the demand-but this shipment comes at the right moment-and the prices we quote will make new owners in a jiffy.

Wide range of colors, such as Kelly Green, Royal Purple, King's Blue, Khaki, Navy and Black, in a variety of color combinations, in borders and colors. Very special values, Monday, at-

#### \$3.98, \$6.50, \$8.50, \$12.50 and Upward