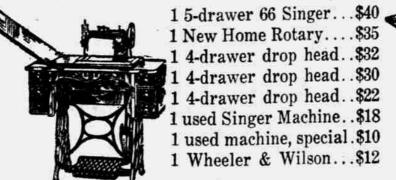

# High Grade Sewing Machines At Extremely Low Prices

We offer the June Bride a splendid opportunity to obtain an excellent Sewing Mahine and pay very little money for it. These Machines will afford every woman who purchases one, excellent service and perfect satisfaction.

1 New Home Rotary....\$35 1 4-drawer drop head .. \$32 1 4-drawer drop head. \$30 1 4-drawer drop head ... \$22 1 used Singer Machine. .\$18 1 used machine, special .\$10 1 Wheeler & Wilson...\$12

slightly used and "marred" "Free" Sewing Machines at surprisingly low prices. The "Free" carries a lifetime guarantee and 5 years' insurance and can be purchased for \$1.00 first payment and \$1.00 a week thereafter.