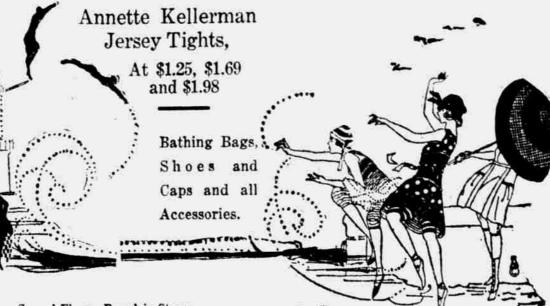

### Bathing Suits---Newest Arrivals Special Purchase and Season's Best Values

We have just unpacked these Bathing Suits-the result of a very special purchase in New York a little while ago-and for Monday we offer you the best values of the season in one-piece knitted styles.

Up to this time we have sold so many Bathing Suits that it was quite a feat to keep our stocks anywhere near equal to the demand-but this shipment comes at the right moment-and the prices we quote will make new owners in a jiffy.

Wide range of colors, such as Kelly Green, Royal Purple, King's Blue, Khaki, Navy and Black, in a variety of color combinations, in borders and colors. Very special values, Monday, at-

#### \$3.98, \$6.50, \$8.50, \$12.50 and Upward