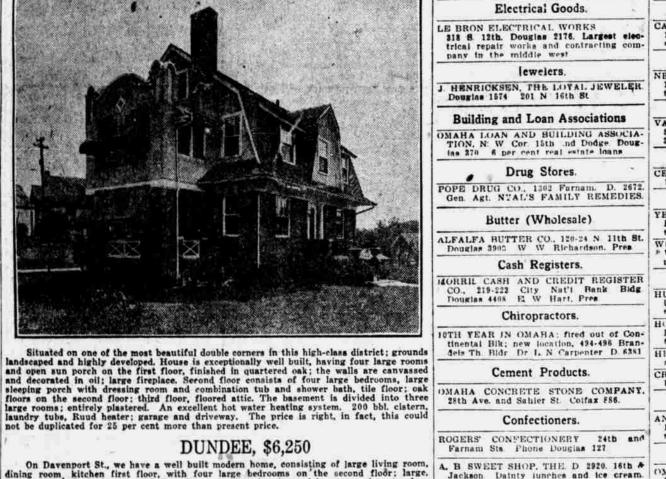

bath. .....

**REAL ESTATE TRANSFERS** 

ten Wolf and wife to Jacob Berkowitz, Twenty-fourth street, 130 feet south of Seward street, east side, 65x130. 4 750



6 . . . .

**GLOVER & SPAIN** 

# FAIRACRES HOME Best Value in Restricted Residence District

Large corner lot having Dodge St. frontage of 465 feet and Elmwood Boulevard frontage of 295 feet. Location is one of the highest and most sightly points in Fairacres district. Landscape gardening and extensive planting of trees, flowers and shrubbery has been done, resulting in one of the most attractive grounds in Omaha. Brick house 9 rooms, two complete bath rooms second floor, large sun room. Hot water heat. Brick garage, two cars. House shown by appointment. Priced to Sell-See Us If Interested.

# GEORGE & CO. City Nat'l Bank Bldg.



919-20 City National

| LE BRON ELECTRICAL WORKS<br>318 S 12th. Douglas 2176. Largest elec-<br>trical repair works and contracting com-