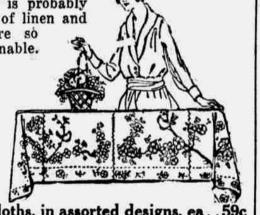

### Japanese Lunch Cloths and Napkins Specially Priced For Home-Fitters Week

THE gaining popularity of the Japanese lunch cloths, table cloths and napkins is probably due to the scarcity of linen and then, too, they are so pretty and so reasonable.

An unusual assortment is offered this week in six different designs in blue and white.

36x36-In. Lunch Cloths, in assorted designs, ea. . 59c 50x50-In. Lunch Cloths, in assorted designs, ea. . 95c 60x60-In. Lunch Cloths, in assorted designs, ea.\$1.59 72x72-In. Lunch Cloths, in assorted designs, ea.\$2.15 12x12-In. Napkins to match, ass'ted designs, doz.70c Burgess-Nash Co.-Main Floor