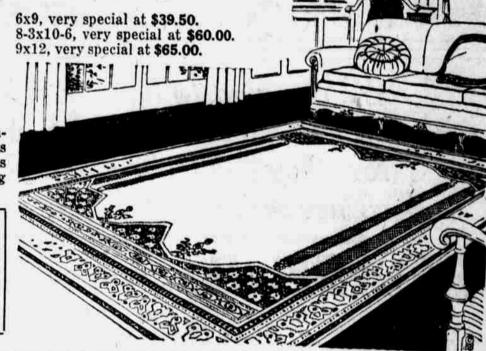

### Extreme Values in Beautiful Room-Size Rugs Are Offered During Home-Fitter's Week

WITH the price of wool soaring skyward you probably wonder how we can sell rugs at such extremely low

Forethought in buying before the great advance in prices is the reason and this offer will prove very advantageous to anyone with a rug need.

Wilton Velvet Rugs

All seamless and specially selected designs. 4-6x6-6 size, at \$11.95. 8-3x10-6 size, at \$28.25. 9x12 size, at \$35.00.

Wonderful values to which the attention of rug buyers is directed. All new patterns, every rug perfect. 6x9 size at \$17.50. 8-3x10-6 size at \$25.00. 9x12 size at \$29.50.

Axminster Rugs Seamless Axminster Rugs

The season's newest designs and colorings for beauty of color. depth of nap and durability of

. 8-3x10-6 seamless at \$37.50.

### Royal Wilton Rugs, Very Special

11-3x12 size at \$52.50.

The autocrat of all American made rugs. Beautiful designs, reproductions of famous Persians and Chinese rugs. Ordered before advanced prices were

4-6x7-6, very special at \$22.50. Special Showing of

New Grass Rugs

We have just received a new and entirely different rug, the "Du Lux Crex." This is entirely different from the ordinary grass rug. May we have the pleasure of showing you this unusual rug?