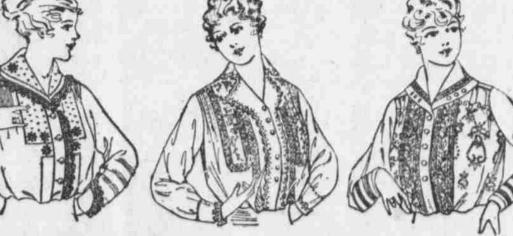

Nash Co .- Main Floor.

We Illustrate But Three of the Many Striking **Blouse Values in the Mid-Winter White Sale** 

The waists illustrated here are but representative of the splendid values offered.

"EVERYBODY'S STORE

No. 6328-Blouse made of good quality voile, with embroidered front, Hy-lo collar of embroidered 01. gandy, long aleeves, Venise edge, front opening, \$1.00.

No. 789-Volle blouse made with convertible collar and long sleeves, Swiss embroidery panel front, with inserts of filet pattern lace. Special \$1.00.

No. 790-Embroidered voile blouse with dainty trimmings of val lace on either side, bands of Swiss embroidery down the front, collar convertible, long sleeves finished with tucked cuff. Price \$1.00.

No. 729-Organdy blouse, embroidered in a dainty conventional design, panel front of same, two rows of Venise lace down front Hy-lo collar embroidered, \$1.50.