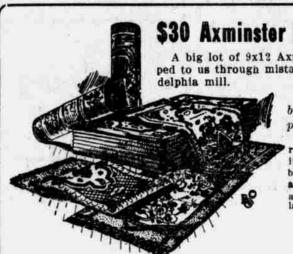

\$30 Axminster Rugs \$14.50 A big lot of 9x12 Axminster Rugs shipped to us through mistake by a big Phila-Slightly mismatched

but in all other ways All 1912 patterns, regular \$30.00 quality goods, big line of beautiful oriental and floral designsat, choice, while they