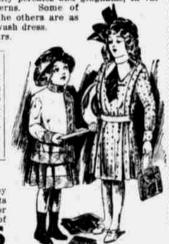

### Girls' Wash Dresses C These dresses are similar to the wash

dresses we paced on sale last Saturday and we consider ourselves fortunate in being able to duplicate such an offer. It came about through our being in a position to relieve a manufacturer of a part of his surplus. Perfect fitting garments made of best quality percales and ginghams, in var-lous light and dark colored patterns. Some of

the styles are rather plain while the others are as elaborate as one would want in a wash dress. The sizes range from 6 to 14 years