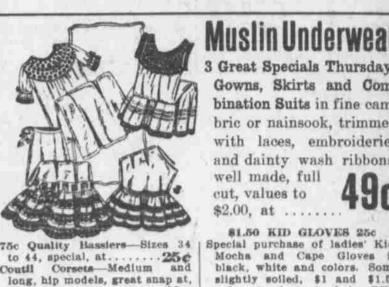

No mail orders filled-No dealers sold at this sale.

3 Great Specials Thursday; Gowns, Skirts and Combination Suits in fine cambric or nainsook, trimmed with laces, embroideries and dainty wash ribbons, 49c

Worth

\$3.50

\$7.50

to

at

Special purchase of ladies' Kid Mocha and Cape Gloves in black, white and colors. Som slightly soiled, \$1 and \$1.5 values to close at, choice 25 