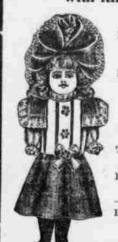

FINEST LINE OF DOLLS IN OMAHA.

MRS. J. BENSON, 212 South 16th Street. OMAHA WEATHER REPORT-Friday Rain or Snow and Colder.