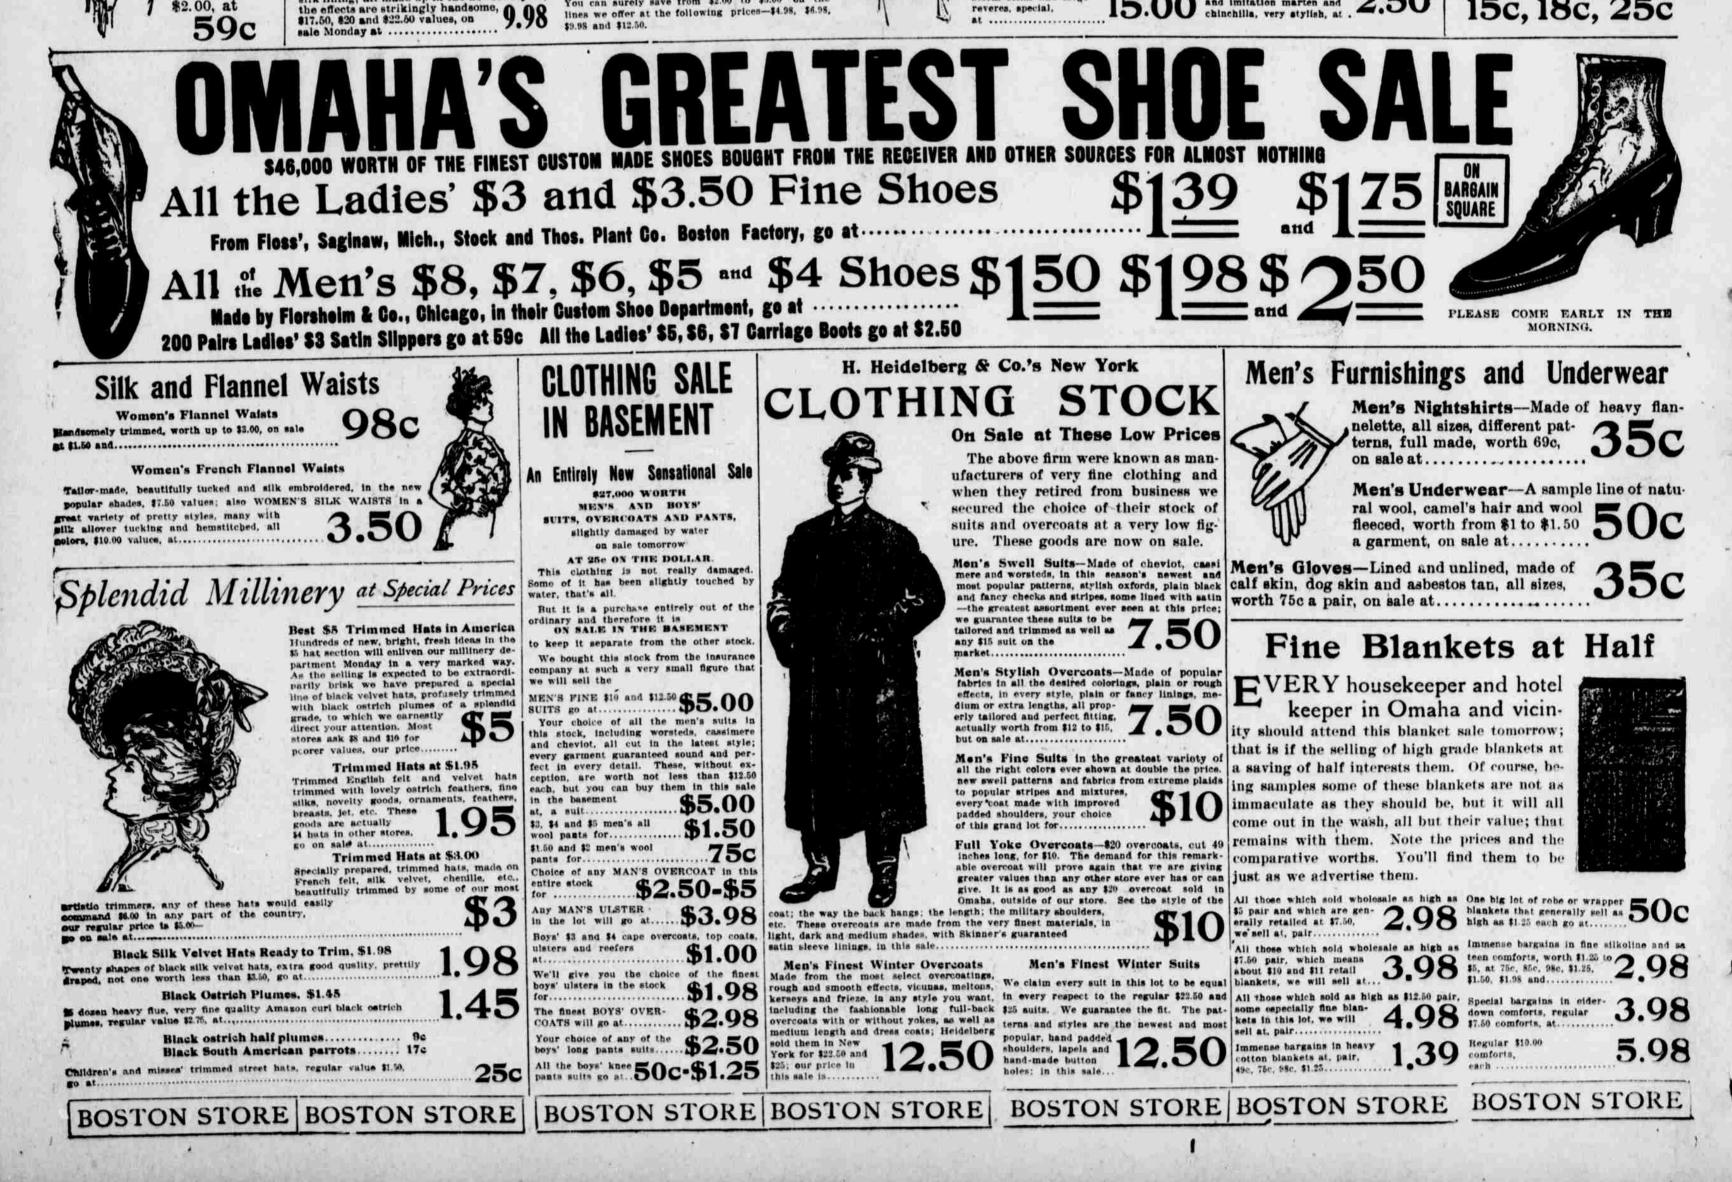

\$2.00, at

WE made a number of purchases of women's high-class Raglans, Coats, Tailor-Made Suits and Skirts at great discounts, and will place them on sale tomorrow at prices that present an equal saving to you. Such bargains are something out of the ordinary at this early stage of the season. Be sure that you profit by them.

Women's stylish ragians made of heavy men's oxfords, loose and tight fitting back, yoke front and back, very elegant and stunning garments, regular \$22.50 values, on special sale Monday, 14.85 

Women's swell ragians made of fine oxfords, perfect fitting, extremely stylish garments, 9,98 worth \$15, on special sale Monday at .....

Women's box coats made of very fine fabrics in the new shades of castor, tan and red, also navy and black-these are silk and satin lined throughout, actual \$12.50 values, on sale Monday,

> a en's extremely stylish box coats, there are just 200 in this lot. some have beaver collars, others with velvet collars and stitched straps, all lined with guaranteed satin they range in value from\$12.50 9.98 to \$17.50, choice of entire lot

Monday, only ..... Women's automobiles. 42-inch length, made up in the newest and most approved styles, beautifully trimmed, elegantly lined and made of very good quality fabrics, in all 12.50 the leading colors, values range up to \$20, on special sale Monday ....

Women's Golf Skirts-We are showing the most beautiful line of golf skirts in the city, the range of styles and shapes are unsurpassed, the materials are beautiful and of superior quality. You can surely save from \$2.00 to \$5.00 on the lines we offer at the following prices-\$4.98, \$6.98, \$9.98 and \$12.50.

Women's Tailor-Made Suits-We received a consignment of 85 decidedly modish tailor-made suits that represent a noted manufacturer's best samples, and range in value up to \$30-they are made up in the very newest styles and of the very finest fabrics, in the latest colors, the jackets are taffeta lined, the skirts of many suits have silk drop lining. This is an unusual opportunity to secure a high grade suit at moderate cost, Monday, 14.85 only ......

Women's tailor-made suits, the cheaper suits: this purchase included (that is those ranging in value from \$10.00 to \$15.00), will be sold at \$7.98. There are 75 of them, all stylish and extremely handsome garments, made up in the latest styles of choice fabrics, in all colors, on sale Monday 7.98