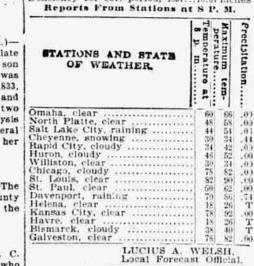

ct. 15.-(Special.)-The funeral of I. Matteson, father of ex-County Clerk R. A. Matteson, took place from the home of John Ward yesterday.

Millionaire Lumber Dealer. FOND DU LAC, Wis., Oct. 13 .- W. C Hamilton, the millionaire lumberman who suffered a stroke of apoplexy on Wednesday last, died today.

# FIRE RECORD. Blaze at Kansas City.

KANSAS CITY, Mo., Oct. 13 .- The fivestory brick building at 415 Delaware street, occupied by the C. J. Baker Tent and Awning company, was destroyed by fire tonight.

Conduit and Cable Works. NEW YORK, Oct. 13.-An explosion today started a fire in the National Conduit and Table Works at Hastings. The loss is esimated at \$125,000.

To those who drink whisky for pleasure. HARPER whisky makes life worth living. for the work he has to do with his guns, has



# of This Branch of the Army Service.

WASHINGTON, Oct. 13 .- The annual report of Major General Wesley Merritt, commanding the Department of the East, headquarters at Governor's island, New York, The Baker company's loss is \$60,000, with was made public at the United States War \$40,000 insurance, and the loss on the build-ing is \$20,000. department of the whole situation in the artillery branch of the service, being particularly directed against the ordnance bureau and incidentally the quartermaster's department, the latter for ratiury to furnish what General Merritt considers proper quar-

ters at artillery posts. General Merritt says that the system on HARPER whisky adds zest to existence. To which the artilery is organized is wrong in thoes who drink whisky for health's sake, that