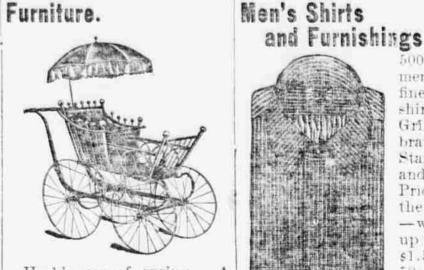

5c Scotch Ginghams and Mad-**)**Sc ras 32-in, wide—the nearest to perfect laundering colors to be had in any known cotton cloth — swell stripes, fancy later on. Full size carriage, checks, etc. 25c to 45c yard. English Novelty Woven Batistes, 28-in, and 82-in, in springs, parasol, \$3.85; full size carriage, upholstered in

35c and 89c yard.

est of shirt waist cloths, is

he market, 124c yard. consideration.

gains.

Harbingers of spring. A few prices that are only forerunners of what we will do full size steel wheels, best

the very newest creations, 30c, denim, denim parasol to Men's fine shirts in all the match, ruffle edge, best latest styles and best mak wide in Stripes only; the swell- springs, also brake, \$5.00; at 75c. 500 dozen men's fit large, handsome go-cart, four white unlaundered shirts with perfectly washable, 50c yard. 500 pieces of the best per-500 pieces of the best per-cales, all new styles, colors one cobbler scat rocker, rodded arms, well made and finished, \$1.95. Polished onk colors, in cheviot and sateen, worth up made and finished, \$1.95. Polished onk colors, in cheviot and sateen, worth up ight and dark, the best in chiffonier, has 6 drawers and hat box, special \$1.00, at 25c. Men's fine medium we