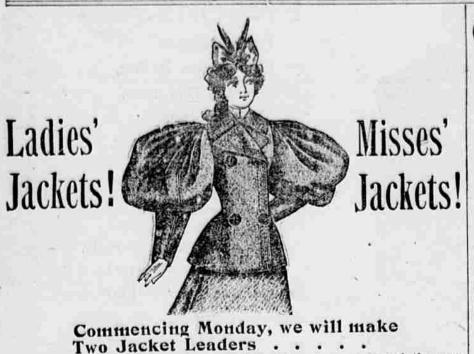

## HAYDEN BROS. HAYDEN BROS LOOKING FORWARD TO THE HOLIDAYS.

MAKING ROOM FOR SANTA CLAUS AND HIS CARLOADS OF PRESENTS. HAYDENS' WILL BE HEADQUARTERS. READ THE PRICES. SEE THE GOODS.

Ladies' Jackets, in plain and rough cloth, trimmed or untrimmed, the very latest styles, such jackets as are often offered at \$3.50 to \$7.50, all at \$4.95.

Our other prices on Jackets are \$6.95. \$7.95. \$8.90. \$9.90. \$12.50.

At these prices our BEAVER, MOMIE CLOTH and BOUCLE are rated the best value in the west.

Misses' and Children's Jackets. THE OTHER LEADER is about 350 Short Jackets, sizes 4 to 14 years, red, blue, tan, brown, navy, fancy checks and gray mixtures, all to be closed out

Fine Furs If you want new, warm and serviceable Fur Capes, you will find our stock the most fetching. All these are 30x100.

Real Astrackan, from \$18.50 up. The sale of 1,000 Cloaks, purchased for spot cash Nov. 7, still continues. All Children's reefer coats at \$1.25 to \$6.50. sizes for ladies and misses, in heavy, plain and fancy beavers, every garment perfect, at 83.95, less than 50c on the dollar.